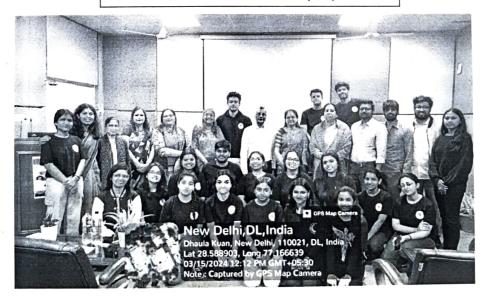

#### **PROCEEDINGS:**

CATALYSIS 2024 event marked the completion of the yearlong activities that were organised under "CATALYSIS" Biochemical society of Sri Venkateswara college. Every year, the Department of Biochemistry organises seminars, educational trips, guest lectures, alumni interactions, student competitions, etc., under catalysis. This year's theme for catalysis was "Behavioral and cognitive Science" under which a seminar was organised on March 15, 2024, by the speaker Prof. Gauri Shanker Kaloiya. The speaker is currently a professor and counsellor at NDDTC, AIIMS, New Delhi.

Dr. Sarika Yadav, Teacher-in charge, Department of Biochemistry, briefed about the catalysis 2024 and summarised the various events organised under the Biochemical Society for the academic year 2023-24. This was followed by the introduction of the eminent speaker, Prof. Gauri Shanker Kaloiya, by Dr. Anju Kaicker.

The speaker explained neurological and behavioural sciences and helped the students develop a deep understanding of the behavioural and cognitive mechanisms and their role in psychological well-being. The students shared their stress-related experiences and were counselled by the speaker, which helped them to improve their emotional and mental health.

The lecture was followed by a fun activity for the students, "Biochemical canvas". In which students expressed their art and creativity. The students created comic strips based on biological processes/phenomena in the stipulated time of 30 minutes. The students could express their understanding of biological concepts in a fun-filled comic way. The students' creations were judged by the panel, which constitutes Dr. Binuja Varma (Senior Scientist TCS) and the following faculties of the Department of Biochemistry, Dr. Nandita Narayanasamy, Dr. Vandana Malhotra, Dr. Nimisha Sinha, Dr. Sarika Yadav, and Dr. Lakshay Malhotra. The winners of the Biochemical Canvas competition were as follows: