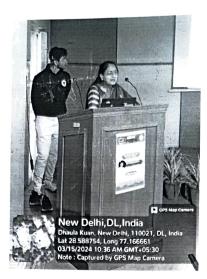

Dr. Sarika Yadav, Teacher-in charge, Department of Biochemistry, briefed about the catalysis 2024 and summarised the various events organised under the Biochemical Society for the academic year 2023-24. This was followed by the introduction of the eminent speaker, Prof. Gauri Shanker Kaloiya, by Dr. Anju Kaicker.

#### **PROCEEDINGS:**

CATALYSIS 2024 event marked the completion of the yearlong activities that were organised under "CATALYSIS" Biochemical society of Sri Venkateswara college. Every year, the Department of Biochemistry organises seminars, educational trips, guest lectures, alumni interactions, student competitions, etc., under catalysis. This year's theme for catalysis was "Behavioral and cognitive Science" under which a seminar was organised on March 15, 2024, by the speaker Prof. Gauri Shanker Kaloiya. The speaker is currently a professor and counsellor at NDDTC, AIIMS, New Delhi.