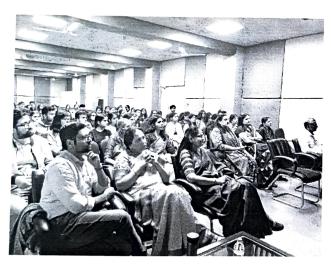

### **EVENT REPORT**

| Science                                                                               | Biochemistry                                                                                         | Dr. Anju Kaicker<br>Dr. Sarika Yadav                                                                                                                                             |
|---------------------------------------------------------------------------------------|------------------------------------------------------------------------------------------------------|----------------------------------------------------------------------------------------------------------------------------------------------------------------------------------|
|                                                                                       |                                                                                                      | DI. Salika Tadav                                                                                                                                                                 |
| VENUE                                                                                 | NUMBER OF<br>PARTICIPANTS                                                                            | NATURE:<br>Outdoor/Indoor                                                                                                                                                        |
| Seminar Room and Biotechnology lab Durgabai Deshmukh Block, Sri Venkateswara College. | The Students of B.Sc., Biochemistry (H), PGDMB, faculty members, and participants of the AMALGAM.    | Indoor                                                                                                                                                                           |
|                                                                                       | Seminar Room and<br>Biotechnology lab<br>Durgabai Deshmukh<br>Block,<br>Sri Venkateswara<br>College. | Seminar Room and Biotechnology lab Durgabai Deshmukh Block, Sri Venkateswara  PARTICIPANTS  The Students of B.Sc., Biochemistry (H), PGDMB, faculty members, and participants of |