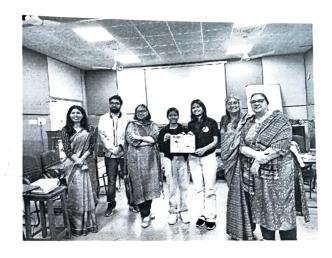

The lecture was followed by a fun activity for the students, "Biochemical canvas". In which students expressed their art and creativity. The students created comic strips based on biological processes/phenomena in the stipulated time of 30 minutes. The students could express their understanding of biological concepts in a fun-filled comic way. The students' creations were judged by the panel, which constitutes Dr. Binuja Varma (Senior Scientist TCS) and the following faculties of the Department of Biochemistry, Dr. Nandita Narayanasamy, Dr. Vandana Malhotra, Dr. Nimisha Sinha, Dr. Sarika Yadav, and Dr. Lakshay Malhotra. The winners of the Biochemical Canvas competition were as follows:

Winners: Ms. Nandana and Ms. Sharanya
 First Runner-up: Ms. Ankita and Ms. Dakshita

3. Second Runner-up: Tie between Ms Aastha and Ms Shreya & Ms Sana.