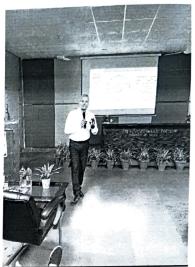

#### **PROCEEDINGS:**

CATALYSIS 2024 event marked the completion of the yearlong activities that were organised under "CATALYSIS" Biochemical society of Sri Venkateswara college. Every year, the Department of Biochemistry organises seminars, educational trips, guest lectures, alumni interactions, student competitions, etc., under catalysis. This year's theme for catalysis was "Behavioral and cognitive Science" under which a seminar was organised on March 15, 2024, by the speaker Prof. Gauri Shanker Kaloiya. The speaker is currently a professor and counsellor at NDDTC, AIIMS, New Delhi.

The speaker explained neurological and behavioural sciences and helped the students develop a deep understanding of the behavioural and cognitive mechanisms and their role in psychological well-being. The students shared their stress-related experiences and were counselled by the speaker, which helped them to improve their emotional and mental health.