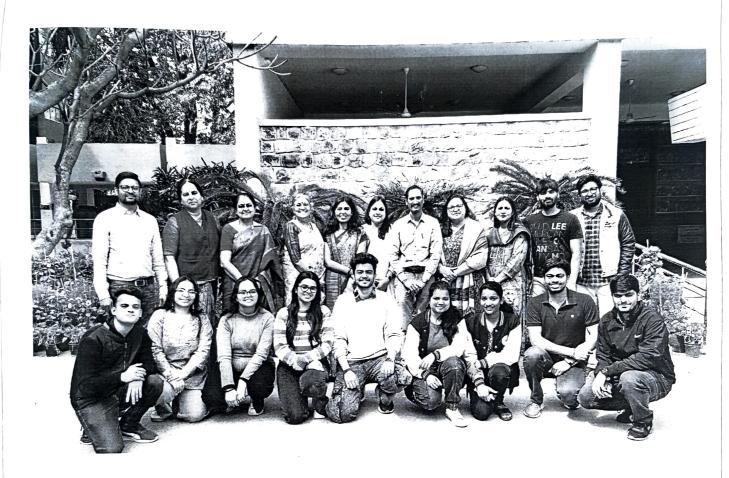

#### **PROCEEDINGS:**

CATALYSIS 2024 event marked the completion of the yearlong activities that were organised under "CATALYSIS" Biochemical society of Sri Venkateswara college. Every year, the Department of Biochemistry organises seminars, educational trips, guest lectures, alumni interactions, student competitions, etc., under catalysis. This year's theme for catalysis was "Behavioral and cognitive Science" under which a seminar was organised on March 15, 2024, by the speaker Prof. Gauri Shanker Kaloiya. The speaker is currently a professor and counsellor at NDDTC, AIIMS, New Delhi.

Dr. Sarika Yadav, Teacher-in charge, Department of Biochemistry, briefed about the catalysis 2024 and summarised the various events organised under the Biochemical Society for the academic year 2023-24. This was followed by the introduction of the eminent speaker, Prof. Gauri Shanker Kaloiya, by Dr. Anju Kaicker.

The speaker explained neurological and behavioural sciences and helped the students develop a deep understanding of the behavioural and cognitive mechanisms and their role in psychological well-being. The students shared their stress-related experiences and were counselled by the speaker, which helped them to improve their emotional and mental health.

The lecture was followed by a fun activity for the students, "Biochemical canvas". In which students expressed their art and creativity. The students created comic strips based on biological processes/phenomena in the stipulated time of 30 minutes. The students could express their understanding of biological concepts in a fun-filled comic way. The students' creations were judged by the panel, which constitutes Dr. Binuja Varma (Senior Scientist TCS) and the following faculties of the Department of Biochemistry, Dr. Nandita Narayanasamy, Dr. Vandana Malhotra, Dr. Nimisha Sinha, Dr. Sarika Yadav, and Dr. Lakshay Malhotra. The winners of the Biochemical Canvas competition were as follows: