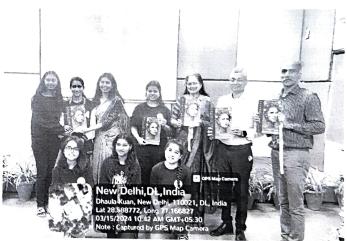

The lecture was followed by a fun activity for the students, "Biochemical canvas". In which students expressed their art and creativity. The students created comic strips based on biological processes/phenomena in the stipulated time of 30 minutes. The students could express their understanding of biological concepts in a fun-filled comic way. The students' creations were judged by the panel, which constitutes Dr. Binuja Varma (Senior Scientist TCS) and the following faculties of the Department of Biochemistry, Dr. Nandita Narayanasamy, Dr. Vandana Malhotra, Dr. Nimisha Sinha, Dr. Sarika Yadav, and Dr. Lakshay Malhotra. The winners of the Biochemical Canvas competition were as follows:

Winners: Ms. Nandana and Ms. Sharanya
 First Runner-up: Ms. Ankita and Ms. Dakshita

3. Second Runner-up: Tie between Ms Aastha and Ms Shreya & Ms Sana.