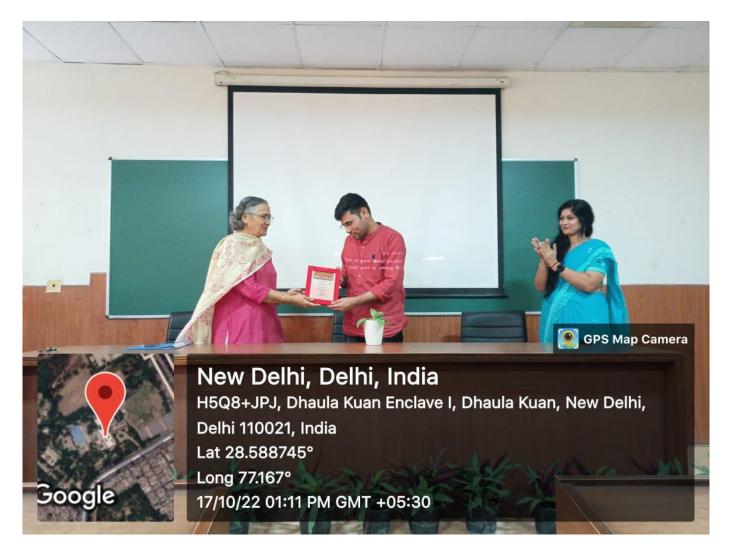

## Honoring speaker with memento and a planter

Talk given by speaker

Faculty members and students engrossed in lecture