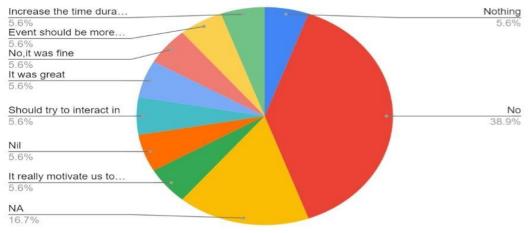

#### How would you rate this event?

Count of Any suggestion that would help us to improve better in future ?