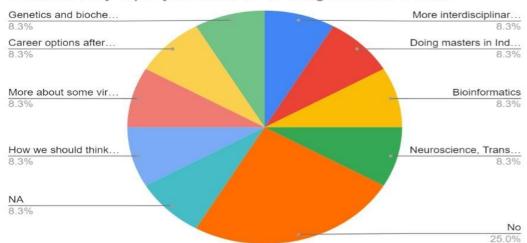

|                    |                                                    |               |
|                                                       |                 |                                                     |                    |                                                    |               |
|                                                       |                 |                                                     |                    |                                                    |               |

#### FEEDBACK ANALYSIS

Seminar "Plasmodium Fertilization: A tale of two gametes fusogens" held on 17/10/2022.



Name

39 responses



E-mail ID





#### How would you rate this event?



Count of Any suggestion that would help us to improve better in future ?





#### Count of Any topic you want us to bring in future event ?

#### SOCIAL MEDIA COVERAGE ON COLLEGE TWITTER ACCOUNTS



Department of Zoology of Sri Venkateswara College organised an alumnus seminar on " Plasmodium Fertilization: A tale of two gamete fusogens" on 17 Oct 2022 at 1:00 PM.

Speaker - Dr. Sudhir Kumar is a research scientist at Seattle Children's Research Institute, USA.



3:03 pm · 17 Oct 2022 · Twitter Web App

#### **COMPLETION CERTIFICATE**

Tirumala Tirupati Devasthanams శ్రీ వేంకటేశ్వర కళాశాల Sri Venkateswara College (University of Delhi) NAAC Grade A+ CERTIFICATE This is to certify that the "Aluminus seminar on "Plasmodium Fertilization of Two Gamete Fusogens" was successfully conducted on 17th October 2022 from 1 pm to 2 pm by Department of Zoology in the Offline