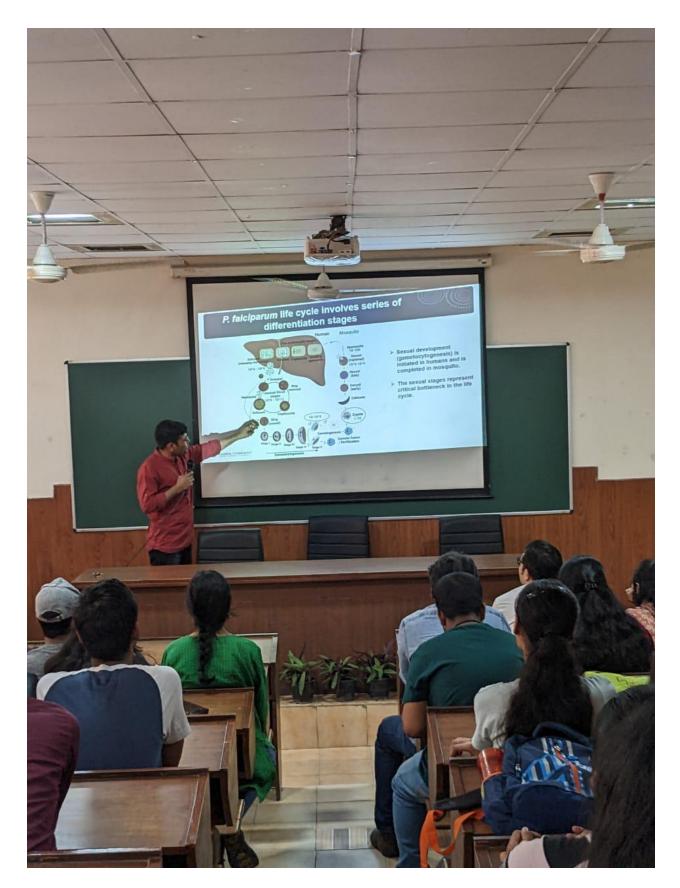

## Honoring speaker with memento and a planter

Talk given by speaker

Faculty members and students engrossed in lecture