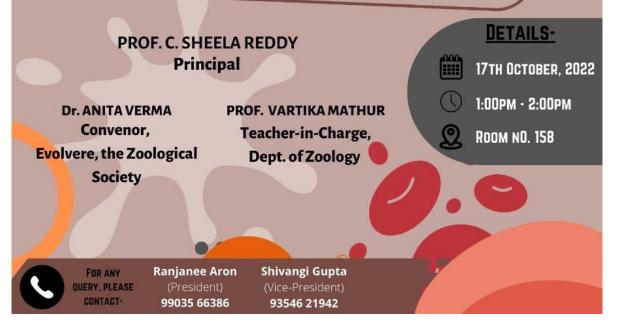

# **EVENT REPORT**

| NAME OF THE EVENT: A TWO GAMETE FUSOGE     |                                                                      | AR ON ''PLASMODIUM FER     | TILIZATION: A TALE OF                                 |
|--------------------------------------------|----------------------------------------------------------------------|----------------------------|-------------------------------------------------------|
| DATE:                                      | DEPARTMENT                                                           | COMMITTEE/SOCIETY :        | COORDINATORS NAME:                                    |
| 17th October 2022                          | :<br>Department of<br>Zoology                                        | Evolvere                   | Dr. Anita Verma                                       |
| TIME:                                      | VENUE:                                                               | NUMBER OF<br>PARTICIPANTS: | NATURE:<br>Outdoor/Indoor;<br>online/offline/hybrid : |
| 1:00 PM - 2:00 PM                          | Room No. 158<br>Old Science<br>Block, Sri<br>Venkateswara<br>College | 58                         | Offline mode                                          |
| FINANCIAL<br>SUPPORT/ASSISTANC<br>E (if an | Sri Venkateswara (                                                   | College, Delhi University  |                                                       |

### **EVENT REPORT**

Event - An alumni seminar on "Plasmodium Fertilization: A tale of two gamete fusogens".

Date- 17th October 2022

Timings- 1:00 pm - 2:00 pm

Mode- Offline

Venue- Room No. 158, Old Science Block, Sri Venkateswara College