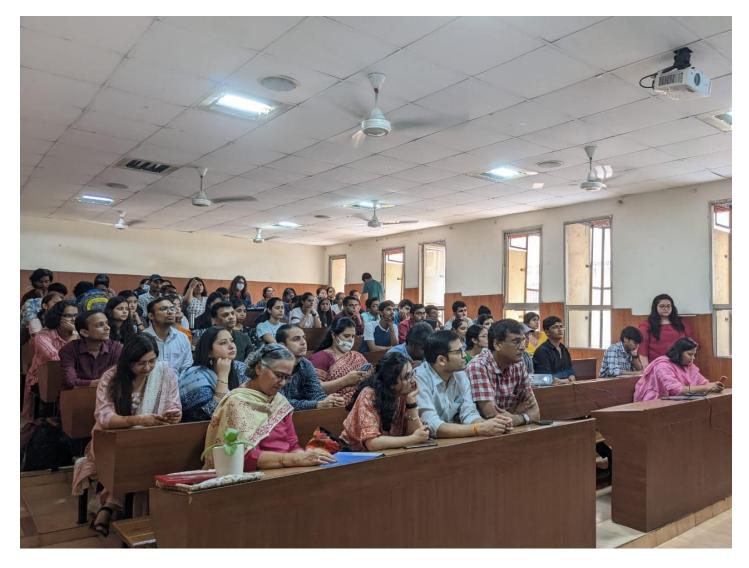

## PICTURES

Faculty of the Zoology Department with alumnus Dr. Sudhir Kumar (2005 - 2008 batch)

## Honoring speaker with memento and a planter

Talk given by speaker

Faculty members and students engrossed in lecture