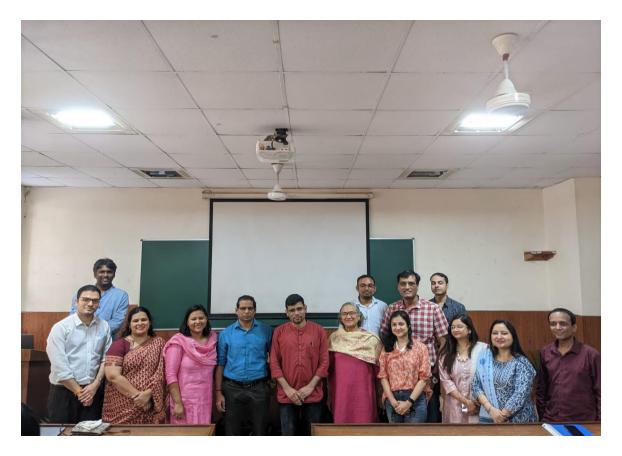

## PICTURES

Faculty of the Zoology Department with alumnus Dr. Sudhir Kumar (2005 - 2008 batch)