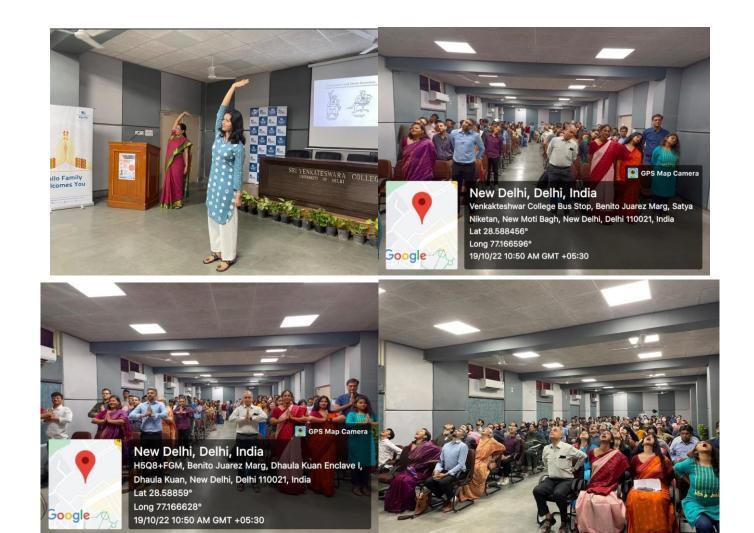

**Evolvere, the Zoological Society** of Sri Venkateswara College, University of Delhi hosted a **Seminar Talk** on 19th October 2022. The interactive and multidisciplinary session was hosted on the college premises in offline mode.

The event, consisting of two talks, began at 10:00 am and lasted two hours. The initial enriching hour instigated a plethora of aspects, ranging from workplace related posture issues to daily life postures. The session was highly interactive with the audience participating in certain physiotherapy related exercises. The second insightful talk focused on the increased rate of heart health related issues in the younger population. The talk stimulated minds of the faculty and brought light to an increasingly important issue. This helped the audience to grow an understanding of both the science behind their health and emphasize the urgency for proper health care measures.