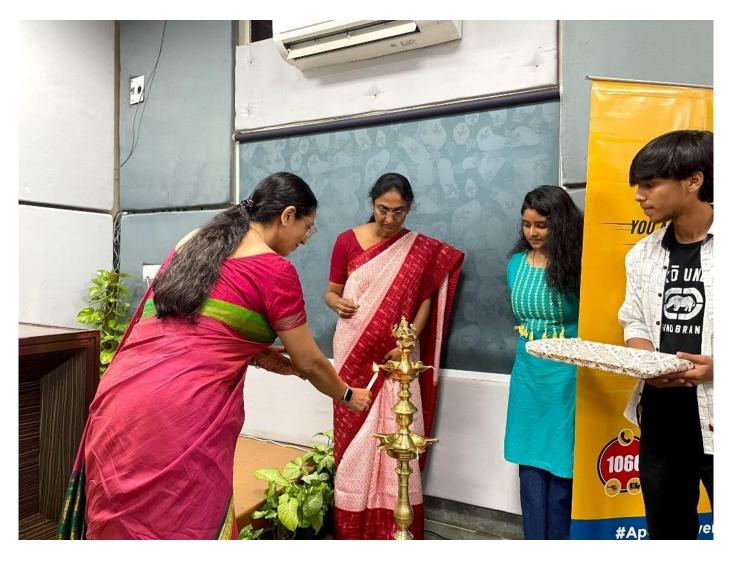

#### **PICTURES**

The faculty of Department of Zoology with guest speakers Dr. Seema Grover & Dr. Ranjan Modi

Welcome speech by Dr. Anita Verma

**Lighting lamp ceremony** 

Honoring the guests with memento and planter