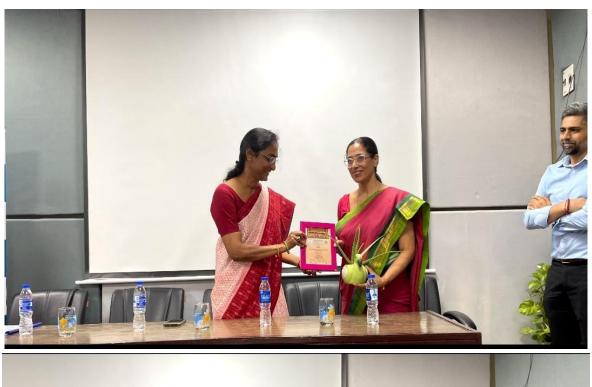

#### **PICTURES**

The faculty of Department of Zoology with guest speakers Dr. Seema Grover & Dr. Ranjan Modi

Welcome speech by Dr. Anita Verma

**Lighting lamp ceremony** 

Honoring the guests with memento and planter