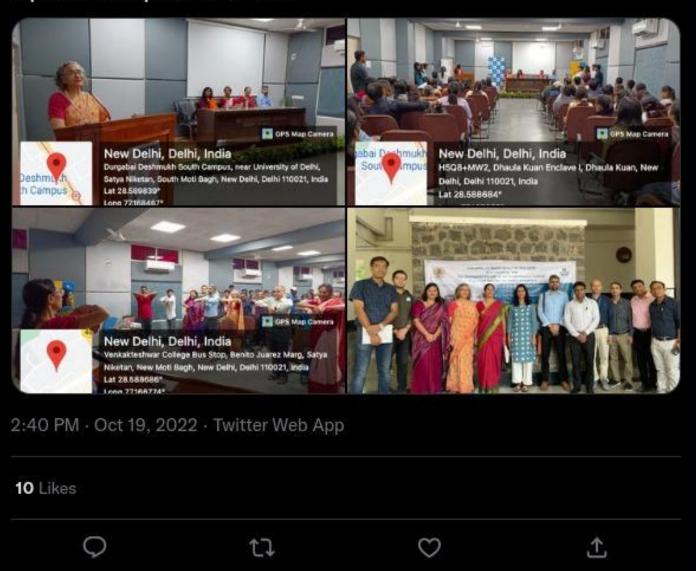

#### **PICTURES**

The faculty of Department of Zoology with guest speakers Dr. Seema Grover & Dr. Ranjan Modi

Welcome speech by Dr. Anita Verma

**Lighting lamp ceremony** 

Honoring the guests with memento and planter

Physiotherapy interactive session during talk by Dr. Seema Grover

Q & A Interactive session