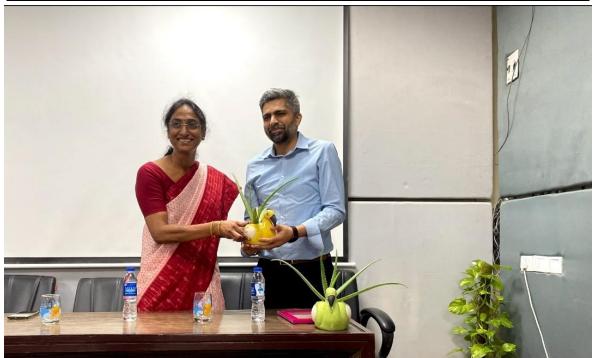

#### **PICTURES**

The faculty of Department of Zoology with guest speakers Dr. Seema Grover & Dr. Ranjan Modi

Welcome speech by Dr. Anita Verma

**Lighting lamp ceremony** 

Honoring the guests with memento and planter