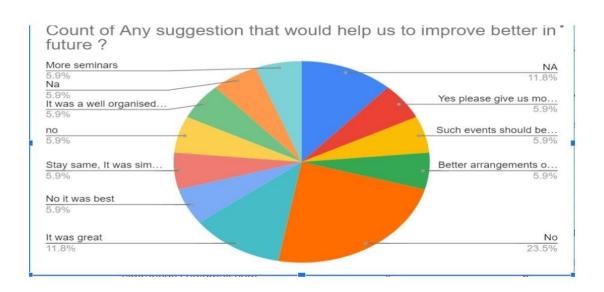

The session discussed various new applications and advances on improving daily habits which would be beneficial for one's health. Being important and common to all, the talk provided a basis and connection to the audience and aided in their holistic growth. Through this interactive session, students and faculty developed a deeper understanding of workplace ergonomics and heart health. The collected feedback was highly positive and encouraging.