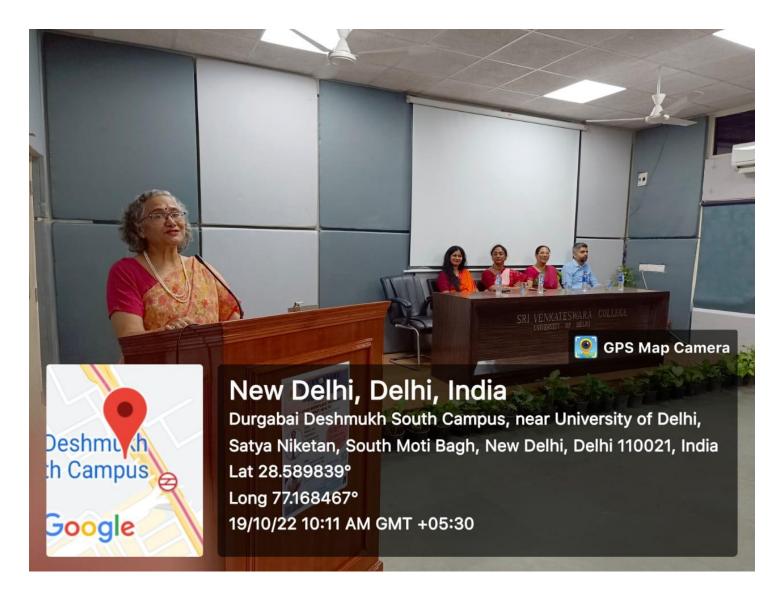

#### **PICTURES**

The faculty of Department of Zoology with guest speakers Dr. Seema Grover & Dr. Ranjan Modi

Welcome speech by Dr. Anita Verma

**Lighting lamp ceremony** 

Honoring the guests with memento and planter