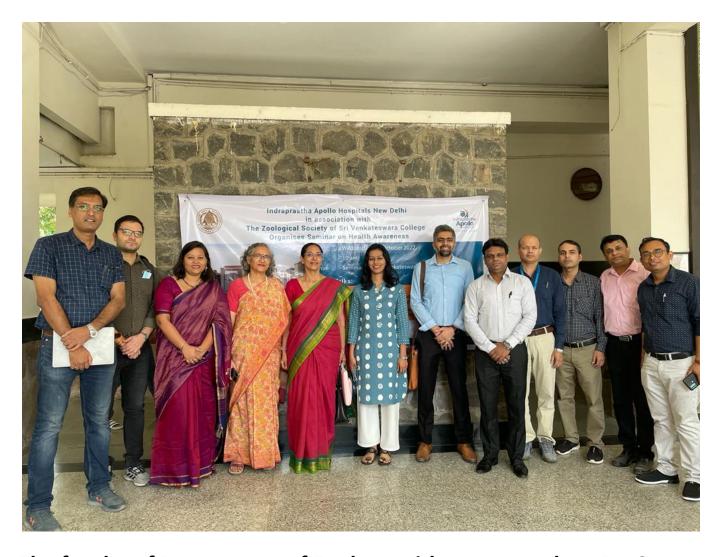

#### **PICTURES**

The faculty of Department of Zoology with guest speakers Dr. Seema Grover & Dr. Ranjan Modi

Welcome speech by Dr. Anita Verma

**Lighting lamp ceremony** 

Honoring the guests with memento and planter