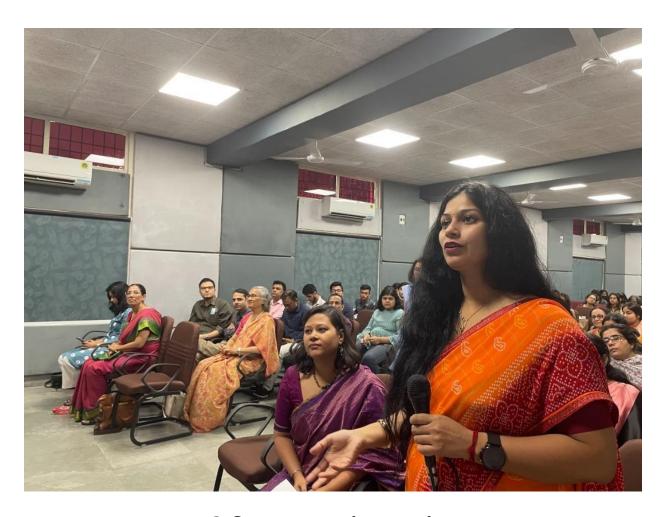

Physiotherapy interactive session during talk by Dr. Seema Grover

Q & A Interactive session