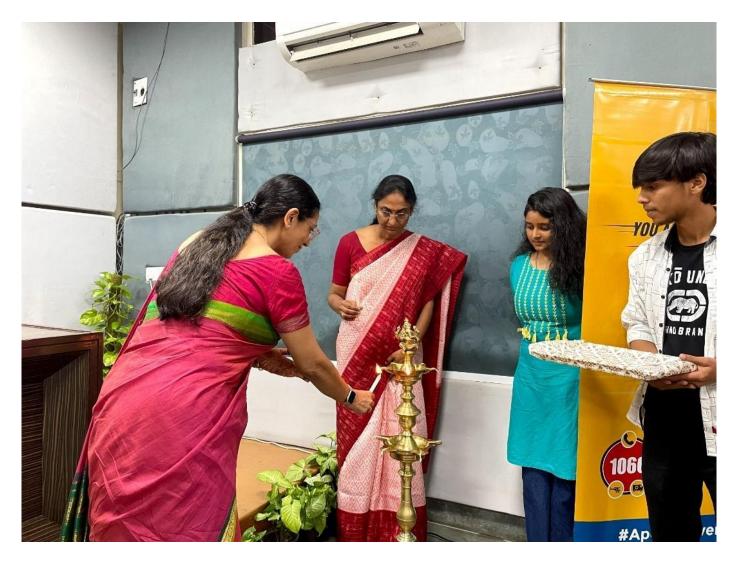

th Indraprastha Apollo Hospitals



## <u>Topic</u>-Workplace Ergonomics

DR. SEEMA GROVER Chief of Physiotherapy and Rehabilitation, Indraprastha Apollo Hospitals, Delhi Details-

19th October, 2022

10AM to 12PM

New Seminar Hall, Durgabai Deshmukh Block, SVC

<u>TOPIC</u>-HEART DISEASE IN YOUNG: THE RECENT ESCALATION

DR. RANJAN MODI Associate Consultant & Interventional Cardiologist, Indraprastha Apollo Hospitals, Delhi Register here -



Patron (Principal, SVC) Prof. C. Sheela Reddy

° c

Ranjanee (President) 99035 66386

Shivangi (Vice-President) 6 9354621942 **Convener** Dr. Anita Verma

**Co-convener** Dr. P. Jayaraj Dr. Richa Misra



## PICTURES



The faculty of Department of Zoology with guest speakers Dr. Seema Grover & Dr. Ranjan Modi



## Welcome speech by Dr. Anita Verma



## Lighting lamp ceremony



Honoring the guests with memento and planter



## Physiotherapy interactive session during talk by Dr. Seema Grover



Q & A Interactive session

#### **ATTENDANCE SHEET**

## (List of student participants)



Tirumala Tirupati Devasthanams ক্ট্রি ত্রীত ইউর্কুর্ত ইংলকাভ Sri Venkateswara College (University of Dolhi) NAAC Grade A+

#### ATTENDANCE SHEET

TITLE OF THE EVENT: Est could workplace ergonomics and frant health 10 - 22

NAME OF THE DEPARTMENT/ SOCIETY: Evolvere zoological society

NAME OF THE EVENT COORDINATOR: Onwewer Dr. Anita Verma.

|             |                  |             |                              | Dr. Anita Verma.                          |
|-------------|------------------|-------------|------------------------------|-------------