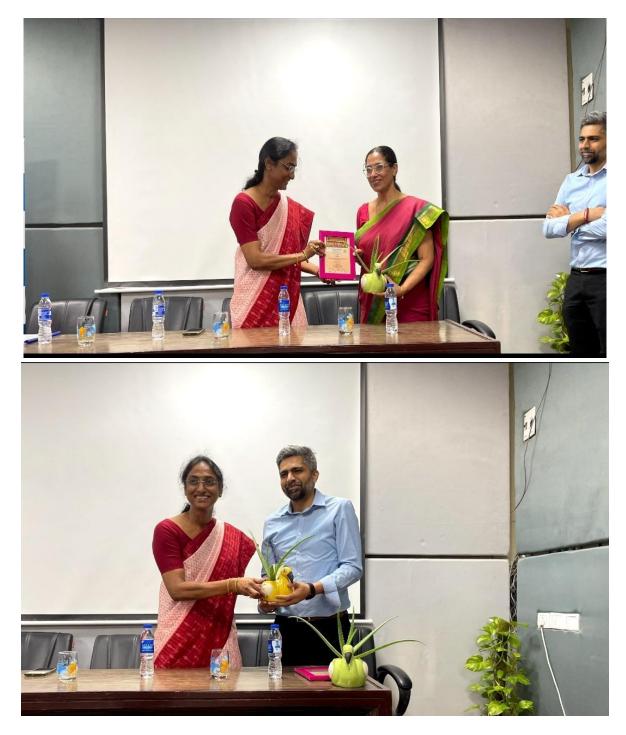

als



## <u>Topic</u>-Workplace Ergonomics

DR. SEEMA GROVER Chief of Physiotherapy and Rehabilitation, Indraprastha Apollo Hospitals, Delhi Details-

19th October, 2022

10AM to 12PM

New Seminar Hall, Durgabai Deshmukh Block, SVC

<u>TOPIC</u>-HEART DISEASE IN YOUNG: THE RECENT ESCALATION

DR. RANJAN MODI Associate Consultant & Interventional Cardiologist, Indraprastha Apollo Hospitals, Delhi Register here -



Patron (Principal, SVC) Prof. C. Sheela Reddy

° c

Ranjanee (President) 99035 66386

Shivangi (Vice-President) 6 9354621942 **Convener** Dr. Anita Verma

**Co-convener** Dr. P. Jayaraj Dr. Richa Misra



## PICTURES



The faculty of Department of Zoology with guest speakers Dr. Seema Grover & Dr. Ranjan Modi



## Welcome speech by Dr. Anita Verma



## Lighting lamp ceremony



Honoring the guests with memento and planter



## Physiotherapy interactive session during talk by Dr. Seema Grover



Q & A Interactive session

#### **ATTENDANCE SHEET**

## (List of student participants)



Tirumala Tirupati Devasthanams ক্ট্রি ত্রীত ইউর্কুর্ত ইংলকাভ Sri Venkateswara College (University of Dolhi) NAAC Grade A+

#### ATTENDANCE SHEET

TITLE OF THE EVENT: Est could workplace ergonomics and frant health 10 - 22

NAME OF THE DEPARTMENT/ SOCIETY: Evolvere zoological society

NAME OF THE EVENT COORDINATOR: Onwewer Dr. Anita Verma.

|             |                  |             |                              | Dr. Anita Verma.                          |
|-------------|------------------|-------------|------------------------------|------------------------------------------