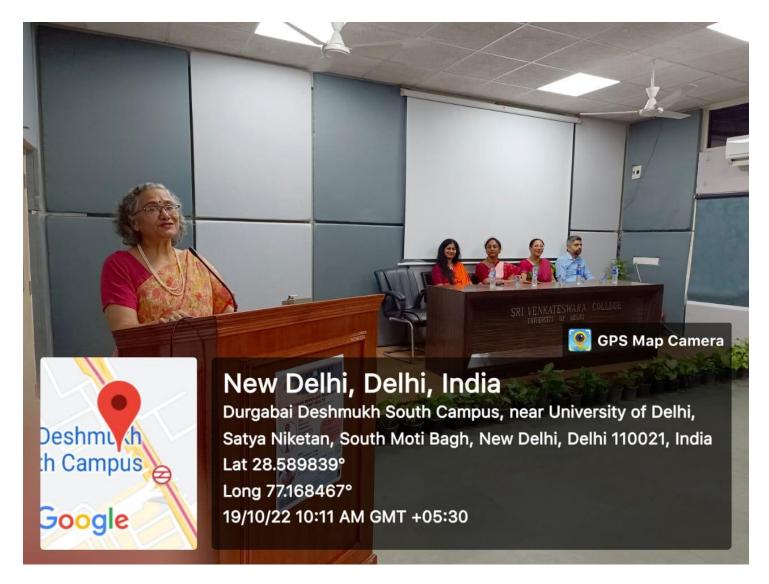

ICS AND HEART HEALTH"

in Association with Indraprastha Apollo Hospitals



## <u>Topic</u>-Workplace Ergonomics

DR. SEEMA GROVER Chief of Physiotherapy and Rehabilitation, Indraprastha Apollo Hospitals, Delhi Details-

19th October, 2022

10AM to 12PM

New Seminar Hall, Durgabai Deshmukh Block, SVC

<u>TOPIC</u>-HEART DISEASE IN YOUNG: THE RECENT ESCALATION

DR. RANJAN MODI Associate Consultant & Interventional Cardiologist, Indraprastha Apollo Hospitals, Delhi Register here -



Patron (Principal, SVC) Prof. C. Sheela Reddy

° c

Ranjanee (President) 99035 66386

Shivangi (Vice-President) 6 9354621942 **Convener** Dr. Anita Verma

**Co-convener** Dr. P. Jayaraj Dr. Richa Misra



## PICTURES



The faculty of Department of Zoology with guest speakers Dr. Seema Grover & Dr. Ranjan Modi



## Welcome speech by Dr. Anita Verma



## Lighting lamp ceremony



Honoring the guests with memento and planter



## Physiotherapy interactive session during talk by Dr. Seema Grover



Q & A Interactive session

#### **ATTENDANCE SHEET**

## (List of student participants)



Tirumala Tirupati Devasthanams ক্ট্রি ত্রীত ইউর্কুর্ত ইংলকাভ Sri Venkateswara College (University of Dolhi) NAAC Grade A+

#### ATTENDANCE SHEET

TITLE OF THE EVENT: Est could workplace ergonomics and frant health 10 - 22

NAME OF THE DEPARTMENT/ SOCIETY: Evolvere zoological society

NAME OF THE EVENT COORDINATOR: Onwewer Dr. Anita Verma.

|             |                  |             |                              | Dr. Anita Verma.                          |
|-------------|------------------|-------------|----