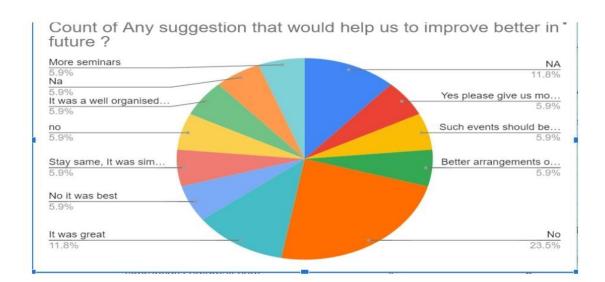

The session discussed various new applications and advances on improving daily habits which would be beneficial for one's health. Being important and common to all, the talk provided a basis and connection to the audience and aided in their holistic growth. Through this interactive session, students and faculty developed a deeper understanding of workplace ergonomics and heart health. The collected feedback was highly positive and encouraging.