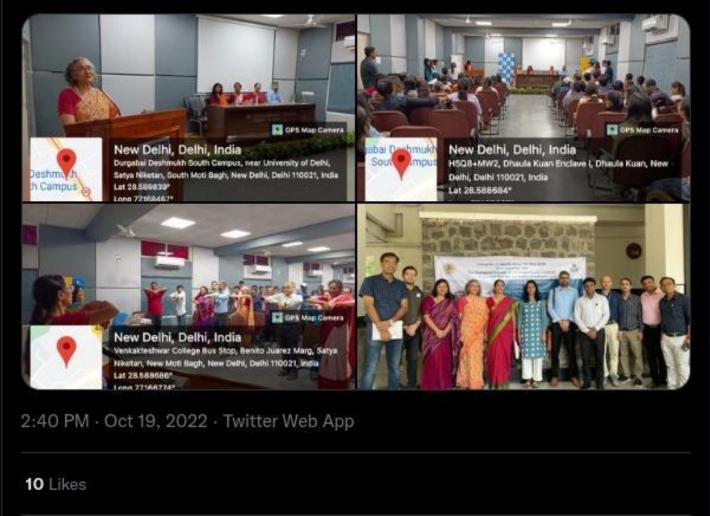

## PICTURES

The faculty of Department of Zoology with guest speakers Dr. Seema Grover & Dr. Ranjan Modi

## Welcome speech by Dr. Anita Verma

## Lighting lamp ceremony

Honoring the guests with memento and planter

## Physiotherapy interactive session during talk by Dr. Seema Grover

Q & A Interactive session