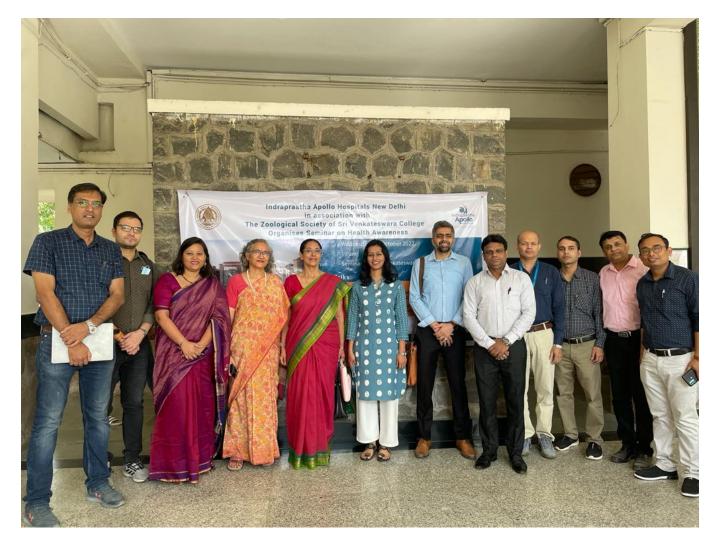

## PICTURES

The faculty of Department of Zoology with guest speakers Dr. Seema Grover & Dr. Ranjan Modi