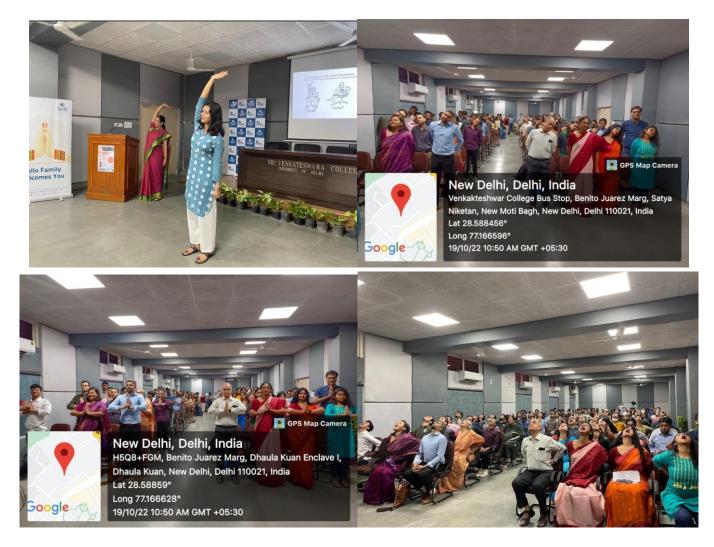

## Welcome speech by Dr. Anita Verma

## Physiotherapy interactive session during talk by Dr. Seema Grover

Q & A Interactive session