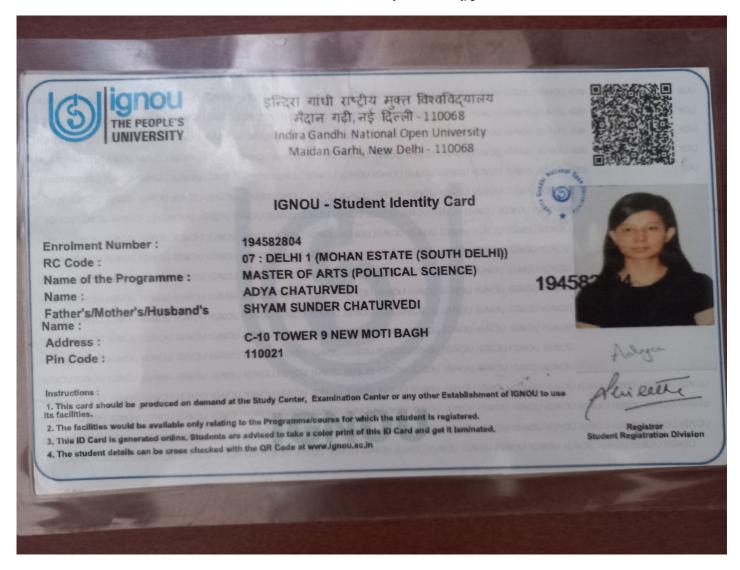

tificate of Merit

This is to certify that

# Aditya Gupta

of the Master of Global Business (Global Finance)

September 2018 has earned the merit of being in the

Dean's List

based on overall performance in the Term 1

1kin

Dean



Registrar





DUBAI · MUMBAI · SINGAPORE · SYDNEY

# Certificate of Merit

This is to certify that

# Aditya Gupta

of the Master of Global Business (Global Finance)

September 2018 has earned the merit of being in the

Dean's List

based on overall performance in the Term 2

Dean



Registrar





# Certificate of Merit

This is to certify that

# Aditya Gupta

of the Master of Global Business (Global Finance)

September 2018 has earned the merit of being in the

# Dean's List

based on overall performance in the Term 3

Dean



filter Pariston

Registrar



# **PDM UNIVERSITY**

#### **Academic Transcript**





#### INFORMATION IDENTIFYING THE HOLDER OF QUALIFICATION

STUDENT NAME: AKANKSHA MAURYA

FATHER'S NAME: AVADHNARESH MAURYA

DATE OF BIRTH : 28-08-1996

MOTHER'S NAME: ASHA MAURYA

STUDENT ID NO : C50218004

#### INFORMATION IDENTIFYING THE QUALIFICATION

PROGRAMME CODE: C502

PERIOD OF STUDY: Jan 2019 - May 2019

PROGRAMME NAME: M.Sc Micro-Biology

SEMESTER / YEAR : II

#### INFORMATION ON THE CONTENTS AND RESULT GAINED

| CODE     | TITLE                                     | CREDITS | MAX.<br>MARKS | CAM | EOTM | TOTAL<br>MARKS | GRADE | GRADE<br>POINT |
|----------|-------------------------------------------|---------|---------------|-----|------|----------------|-------|----------------|
| MICR5109 | MICROBIAL PATHOGENICITY