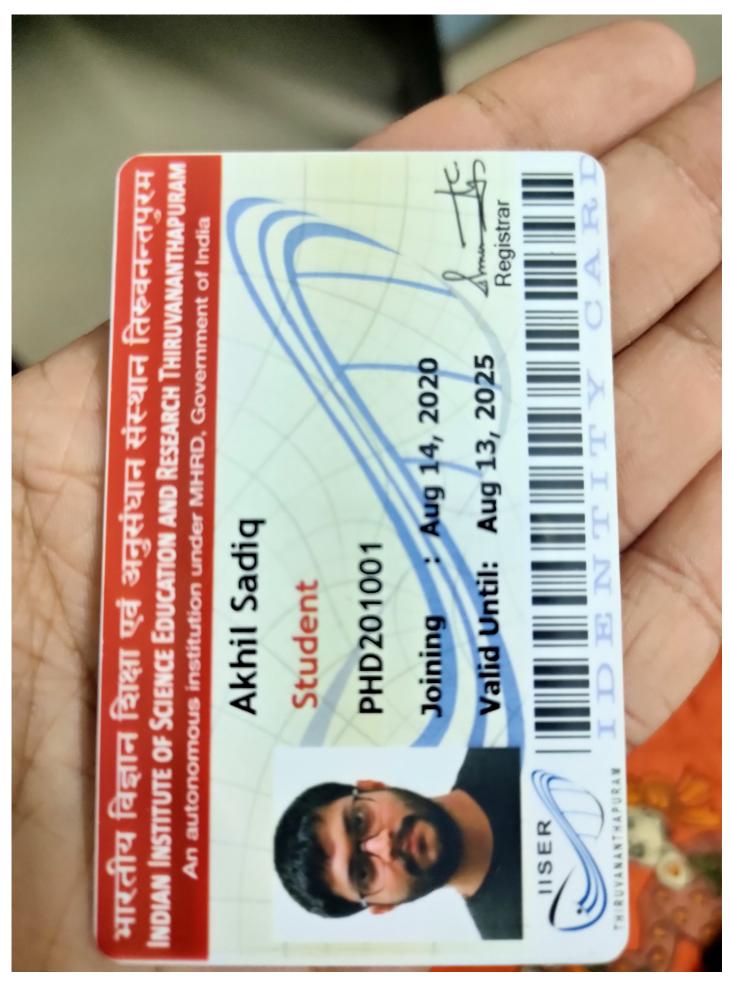

| 32  | 72   | 104            | B+    | 7.0            |  |
| MICR6106 | MICROBIAL GENETICS LAB               | 2.0     | 75            | -   | -    | 60             | A+    | 9.0            |  |
| MICR6107 | INDUSTRIAL AND FOOD MICROBIOLOGY     | 4.0     | 150           | 40  | 79   | 119            | Α     | 8.0            |  |
| MICR6108 | INDUSTRIAL AND FOOD MICROBIOLOGY LAB | 2.0     | 75            | -   | -    | 64             | A+    | 9.0            |  |

#### INFORMATION ON THE SUMMARY OF THE RESULT

TOTAL CREDITS EARNED : 24.0

SEMESTER GRADE POINT AVERAGE (SGPA) : 8.17

NO. OF RE-APPEARS : NIL

TRANSCRIPT DETAILS

TRANSCRIPT NO.: 1016783

CHECKED BY : SUPERINTENDENT

DATE OF ISSUE: 13-03-2020

SIGNATURE



CONTROLLER OF EXAMINATIONS

9/20/21, 9:13 AM Akhil Sadiq.jpg



9/20/21, 9:13 AM Akriti Jain 1.png

| SRI GURU TEGH BAHADUR KHALSA COLLEGE University of Delhi, Delhi-110007                                                                   |       |
|------------------------------------------------------------------------------------------------------------------------------------------|-------|
| College Roll No/007<br>Enrolment No                                                                                                      |       |
| PROVISIONAL CUM CHARACTER CERTIFICATE                                                                                                    |       |
| Aug li Til                                                                                                                               |       |
|