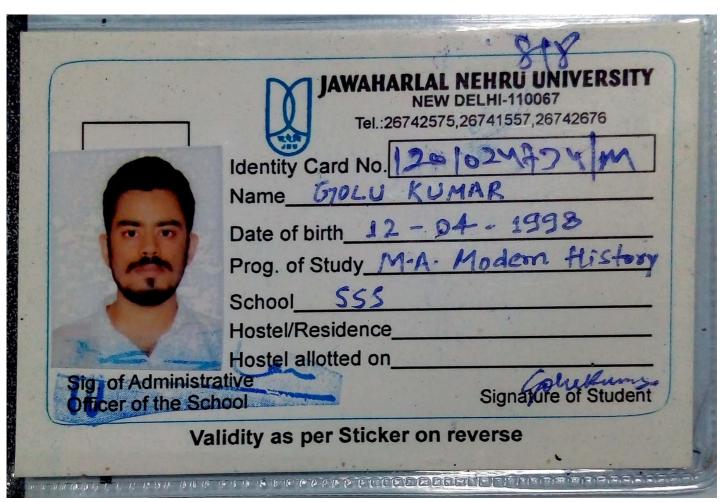

ोगिकी मंत्रालय की आधिकारिक वेबसाइट (MEITY) केसाथ-साथ दिल्ली विश्वविद्यार प्राप्त की जा सकती है

The students can avail all these facilities free of cost at the CSCs. The details of the CSCs available at their nearest locations from the official website of the Ministry of Electronic Information Technology (MEITY) as well as University of Delhi.

17. स्कूल ऑफ ओपन लर्निंग और दिल्ली विश्वविद्यालय द्वारा समय-समय पर जारी किए गए खुली किताब परीक्षा से संबंधित विभिन्न अधिसूचनाओं में उल्लिखित सभी अन्य निर्देशों का विद्यार्थियों द्वारा सख्ती सेपालन कियाजाएगा। All other instructions mentioned in various Notifications related to OBE Examination released by the University of Delhi time to time shall be followed strictly by the students.



9/20/21, 9:36 AM Dipesh.jpg



9/20/21, 9:36 AM Golu Kumar.jpg





## भारतीय प्रबंध संस्थान रायपुर

## **Indian Institute of Management Raipur**

अटल नगर, पी. ओ. – कुर्रु (अभनपुर), रायपुर–493661, मारत Atal Nagar, P.O.-Kurru (Abhanpur), RAIPUR-493661, India

#### PROVISIONAL CERTIFICATE

This is to certify that

HIMANSHU BHANDARI

Roll No. 18PGP233

student of the Post Graduate Programme in Management (PGP 2018-20 batch) at Indian Institute of Management Raipur has completed all the requirements of the Two-Year (Full Time) Post Graduate Programme in Management in the academic year 2019-20 and fulfilled all the other requirements for the award of

#### **Master of Business Administration**

Chairman Post-Graduate Programme

Dated: 4th May 2020

Place: Raipur

Note: This provisional certificate is valid till the issuance of final Master of Business Admin