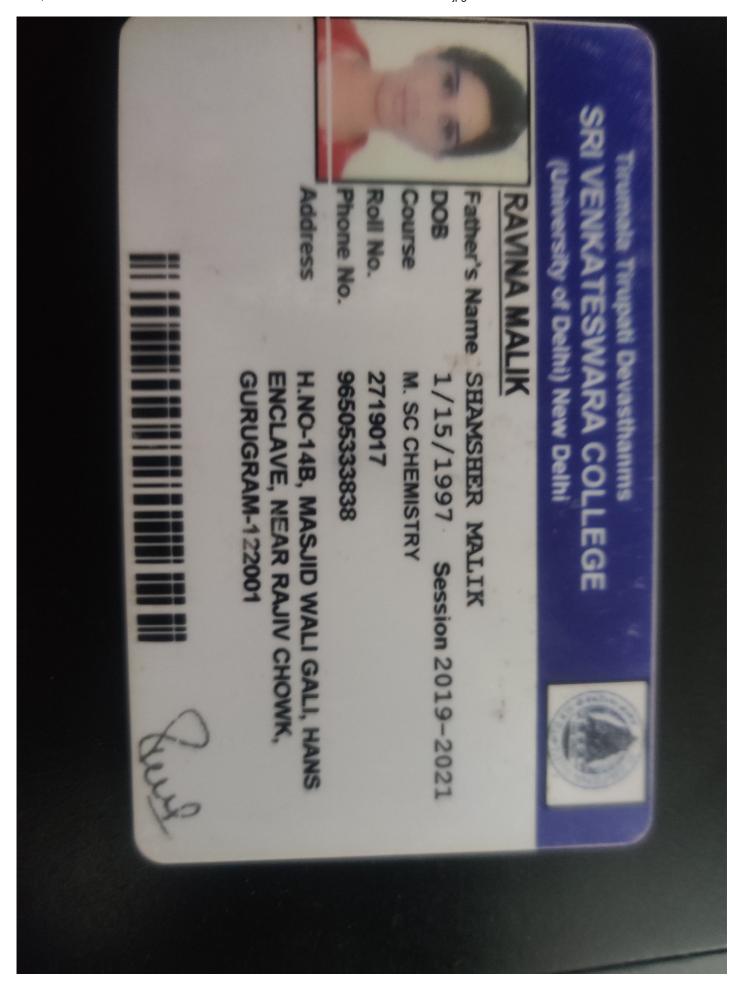

Applicant is required to fulfil the minimum eligibility requirements for admission to the respective programme/course. अस्वीकरण : केवल प्रवेश परीक्षा उत्तीर्ण करने से प्रवेश की गारंटी नहीं मिलती है | आवेदक को संबंधित कार्यक्रम / पाठ्यक्रम में प्रवेश के लिए न्यूनतम पात्रता आवश्यकताओं को पूरा करने की आवश्यकता है |

9/20/21, 9:44 AM Rachita Gupta.jpg

**Enrolment Number** 186913058 Name of the Programme MASTER OF ARTS IN **ECONOMICS** Name **RACHITA GUPTA** ेनीय निदेशक / Reg इ.मॉ.रा.मु.हि IGNOU Re Father's/Mother's/Husband's Name **ANIL KUMAR GUPTA** Address RZF-755-A/1, FLAT NO.101, SUNSHINE APTS, **GALI NO.1, RAJ NAGAR-II, PALAM COLONY** ATTESTED BY 110077 REGIONAL DIRECTOR Pin Code INDIRA GANDHI NATIONAL OPEN UNIVERSITY Note: Please contact your regional centre for your Identity card.







**EBS** Universität für Wirtschaft und Recht

Gustav-Stresemann-Ring 3 65189 Wiesbaden

www.ebs.edu

EBS Universität - Gustav-Stresemann-Ring 3 - 65189 Wiesbaden

Hausanschrift: Students Office EBS Campus Schloss Rheingaustraße 65375 Oestrich-Winkel Germany

Telefon: +49-611 7102 2060 Telefax: +49-611 7102 102060 E-mail: stusek-info@ebs.edu

#### STUDIENBESCHEINIGUNG

Hiermit wird bestätigt, dass

Herr **Rishab Harlalka** geboren am **15.06.1997** in **Sikar**, **Rajasthan** Matrikel-Nr. **20137170** 

als ordentlich eingeschriebener Student der EBS Universität für Wirtschaft und Recht im Studiengang Master in Automotive Management - German Track im Fall Term 21 im 2. Fachsemester studiert und seit dem Spring Term 21 eingeschrieben ist.

Darüber hinaus bestätigen wir, dass Herr Rishab