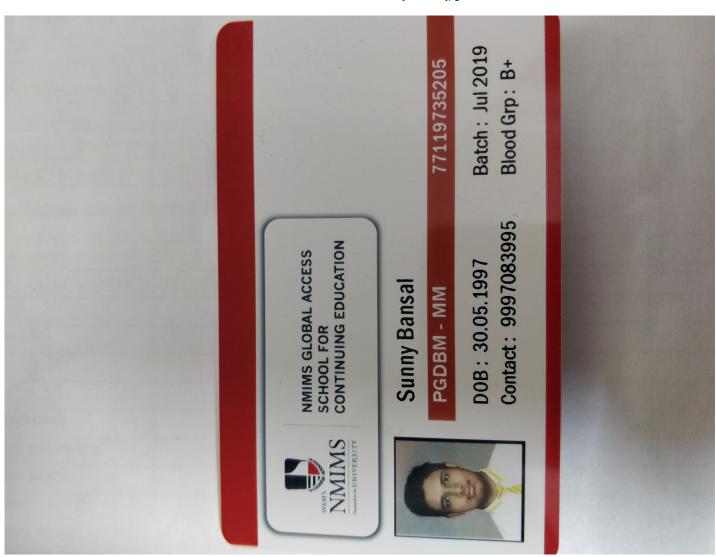

gistration period. The period of registration will be 2 years i.e. up to 31.07.2020.

No requested for grant of extension under any circumstances for joining the course will be entertained. The candidates are required to bring the relieving report from the present employer/appointing authority.

He/she will be entitled for 24 days leave in first year and 30 days leave in the second year of the course. If the leave is extended in a year, then his/her registration period will be extended and the final examination is also postponed for a period of six months.

C6/164,C, KESHAV PURAM, DELHI, North West, Delhi (NCT), India, 110035

Email: sunenibhatia29@gmail.com

Yours faithfully,

(REGISTRAR)

Copy to:

- The HOD, The HOD, Perfusion Technology
- 2. Hostel Section
- 3. Dr. B.B. Dixit Library



9/20/21, 10:46 AM Tanvi Singh.png



Dear Student,

This is with reference to your application for admission to M.Sc. Biotechnology through Combined Entrance Examination for Biotechnology (CEEB) Jawaharlal Nehru University (JNU.) New Delhi for session 2018-19

It is my pleasure to inform you that you have the Combined Entrance Examination qualified Biotechnology conducted by Jawaharlal Nehru University (JNU), New Delhi for admission to M.Sc. Biotechnology Programme (2018-19). You have been provisionally selected for admission M.Sc. Biotechnology to the Department of Bio & Nano Programme at Technology, Guru Jambheshwar University of Science & Technology, Hisar on all India merit basis. Accordingly, you are hereby directed to report the undersigned on or before 10<sup>th</sup> July 2018 up