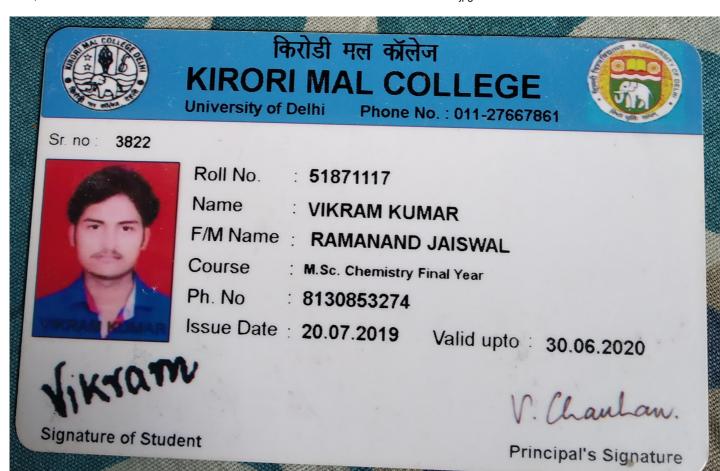

r, if necessary; ER: Essential Repeat; TH: Theory; PR: Practical; IA: Internal Assessment; P: Passed in Paper; F: Failed in Paper; \*: Already pass; NA: Not Available; RA: Result Awaited;

**Note:** This is web-based Statement of Marks/Grades and valid for all official purpose.

Date of Result Declaration: 30/11/2020

(Prof. D. S. Rawat)

Dean (Examinations)



**Disclaimer:** 1. The result displayed on university website is subject to correction, if any discrepancy is noticed at any point of time.

......

2. Student should immediately contact examination branch if there is any discrepancy in the above result of marks in theory and passing criteria to Window No.-7 (between 9.30am and 3.00pm), New Examination Building (North Campus) within one month after the declaration of the result.







# SRI VENKATESWARA COLLEGE

(University of Delhi)

NAAC Accrediated "A" Grade College



Online Examination Fee: 2019-2020

## Examination Fee Receipt (Session - 2019-2020)

Session Course Name

2019-2020 M.A. History Semester III

College Roll No. Student's Name 2318018 VIPUL GARG

Category Mobile Number GEN +919560499074

E-mail Exam. Fee Receipt No. vipulgarg37@gmail.com EXM20 6771425018

Transaction No. Transaction Date 20190918111212800110168202788363124 2019-09-18 13

Amount Paid (INR) Transaction Status 710 TXN\_SUCCESS

#### (Signature of the Student)

**Note:** -M.A./ M.Sc Students, please submit this online examination fee receipt along with the university examination form duly filled in and completed in all the aspects to Mr Anshul, Dealing Assistant or Mr Pankaj Bhati at Co