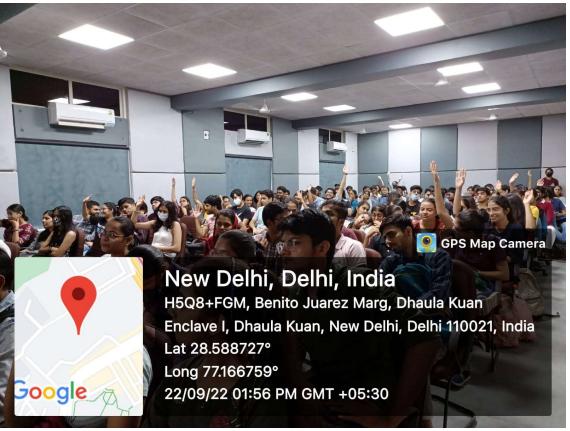

Students from different departments attending the seminar

In the discussion between Professor Rina and the attendees, a variety of issues were brought to light again. To summarise, the workshop proved to be a success, and led to some extremely important conversations that everyone would learn from.