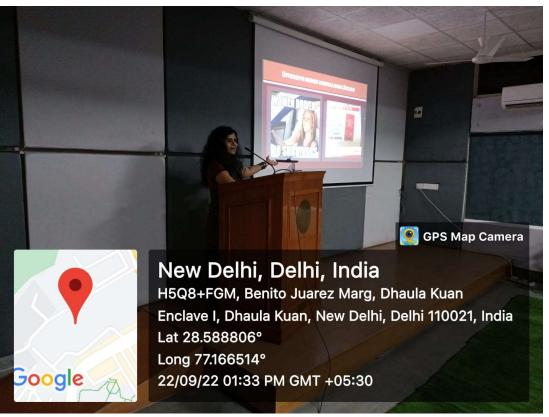

Dr Rina Ramdev explaining sexism

It was pointed out that sexism which might appear harmless is in fact, actuality patronising and condescending and regressive— for example 'complimenting' a woman for her beauty, fragility, modesty and so on. Gender training is initiated both implicitly and explicitly from the very birth of a child. The practice of protectionism was also discussed, wherein a woman is robbed of her agency, and prevented from taking decisions about her own life