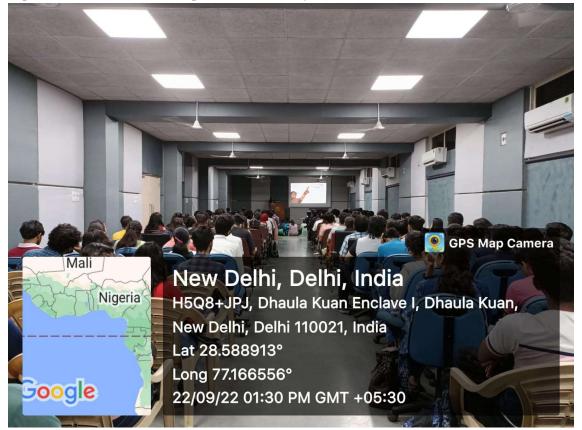

### 1. Event report Attested by Event Coordinator & IQAC Coordinator

The Women Development Cell of Sri Venkateswara College organised a Gender Sensitisation Workshop for the Mathematics, Commerce and Statistics courses on 22 September 2022. The workshop was conducted by WDC convener, Dr Rina Ramdev.

Dr Rina Ramdev citing examples of sexual harassment from Bollywood

The workshop focused on creating awareness for both the faculty and students on issues of casual sexism, gender training, and sexual harassment.