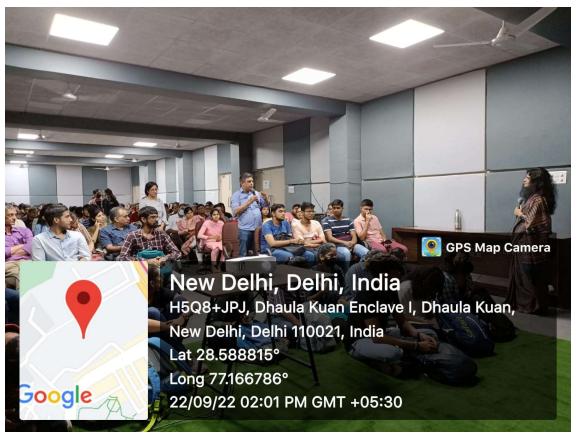

Audience members interacting with Dr Rina Ramdev

The creation of rape culture and victim blaming too implies that 'boys will be boys.' The impact sexism has on men was discussed, for the ways in which it emotionally stunts them, gaslights them into believing they have been emasculated when they display gentler, softer behaviour.

Faculty members asking questions to Dr Rina Ramdev