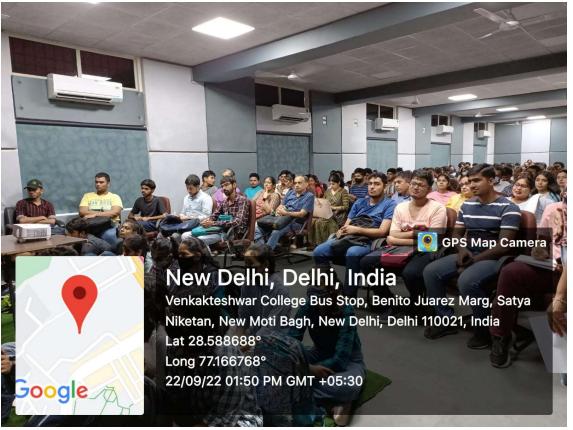

### 1. Event report Attested by Event Coordinator & IQAC Coordinator

The Women Development Cell of Sri Venkateswara College organised a Gender Sensitisation Workshop for the Mathematics, Commerce and Statistics courses on 22 September 2022. The workshop was conducted by WDC convener, Dr Rina Ramdev.

Dr Rina Ramdev citing examples of sexual harassment from Bollywood

The workshop focused on creating awareness for both the faculty and students on issues of casual sexism, gender training, and sexual harassment.

Students from different departments attending the seminar

In the discussion between Professor Rina and the attendees, a variety of issues were brought to light again. To summarise, the workshop proved to be a success, and led to some extremely important conversations that everyone would learn from.