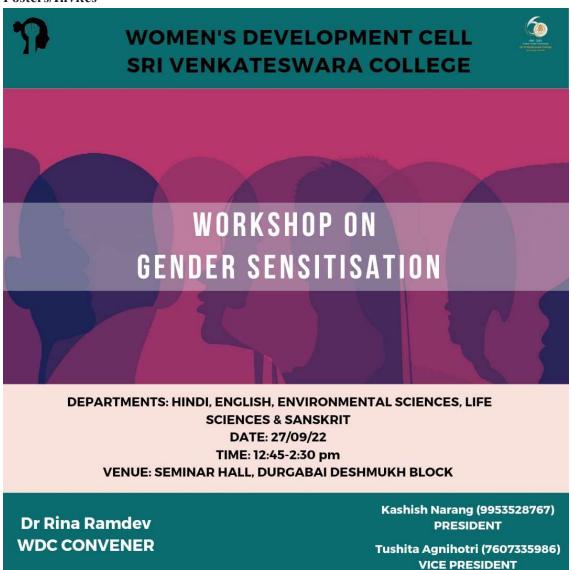

### BRIEF INFORMATION ABOUT THE ACTIVITY

| TOPIC/SUBJECT OF<br>THE ACTIVITY | Gender Sensitisation Workshop                                                                                                             |
|----------------------------------|-------------------------------------------------------------------------------------------------------------------------------------------|
| OBJECTIVES                       | To create gender awareness among the faculty and students; and establish a gender equitable, safe and free environment within the campus. |

| METHODOLOGY                                       | The workshop was organised by the Women's Development Cell and was conducted by Dr Rina Ramdev, WDC Convener.  The workshop was aimed at creating gender sensitive awareness among staff and students. The session highlighted issues of casual/everyday sexism, gender training, patriarchy and sexual harassment.  It was followed by a Q&A where the questions, concerns raised by the attendees were addressed.                                                                                                  |
|---------------------------------------------------|----------------------------------------------------------------------------------------------------------------------------------------------------------------------------------------------------------------------------------------------------------------------------------------------------------------------------------------------------------------------------------------------------------------------------------------------------------------------------------------------------------------------|
| INVITED SPEAKERS WITH AFFLIATION DETAILS (IF ANY) | Dr Rina Ramdev (Professor at Department of English at Sri<br>Venkateswara College).                                                                                                                                                                                                                                                                                                                                                                                                                                  |
| OUTCOMES                                          | A variety of issues were brought to light during the discussion. The film, 'Tere Naam' and its dangerous misogynistic message comparing one form of abuse to another and gaslighting the victim, and refusal to conform to norms upheld by elders were some of the personal experiences shared.  We hope the students and staff will actively make an effort to learn strategies of empowerment for identities across the spectrum and unlearn the regressive ideas that form the foundation of their socialisation. |