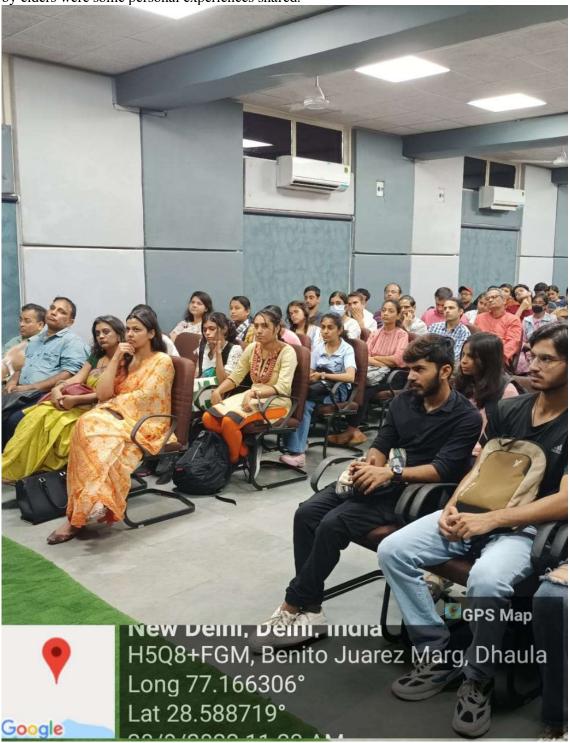

by elders were some personal experiences shared.

Faculty members and students attending the seminar

A Professor pointed out that gender is a social construct and attributes of it are performed quoting Simone de Beauvoir's statement, "One is not born a woman but rather becomes a woman".