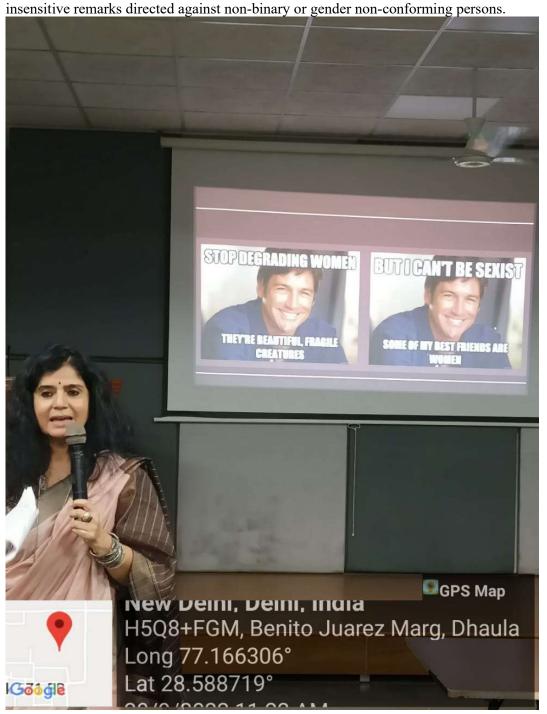

GPS Map new Deini, Deini, India H5Q8+FGM, Benito Juarez Marg, Dhaula Long 77.166306° Google

Students attending the seminar

Furthermore, the role of Bollywood in popularising misogynistic and sexist conceptions was talked about at length. Scenes, where the heroine faces violence from the actions of the hero, are glorified, and it further cements the idea that women 'crave attention,' and their 'yes' means 'no,'. Another idea that gets relayed is that despite humiliating and violent actions towards them, women 'fall in love' with those very men who are the perpetrators of the violence. Attendees of the session were also encouraged to refrain from making transphobic and gender

Dr Rina Ramdev explaining how sexist meme culture is

In the one-on-one discussion between Professor Rina and the attendees, a variety of issues were brought to light again. The film, 'Tere Naam' and its dangerous sexist implications, comparing one form of abuse to another and gaslighting the victim, and refusal to conform to norms upheld