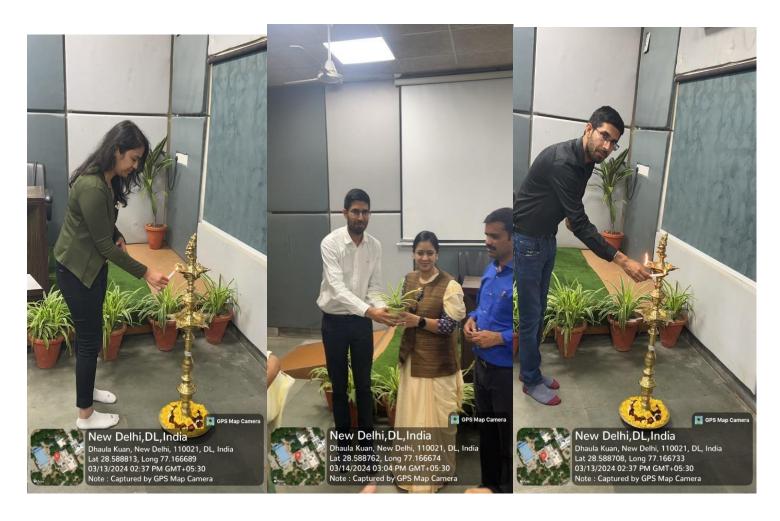

### **REPORT ON ETALK**

ASCEND - The Entrepreneurship Cell of Sri Venkateswara College organized its Annual event, ETALK, on 13<sup>th</sup> and 14<sup>th</sup> March 2024. The event was conducted in offline mode in the seminar hall of the college. The event took off on the first day with the Convenor of the E-Cell, Mr. Ajit Singh, giving his introductory remarks and highlighting the scope of activities undertaken by the Entrepreneurship Cell. He welcomed the speaker, Mahak Garg, and the participants of the event. The teachers of the Department of Commerce welcomed all the dignitaries and the audience. The event commenced with the lighting of the lamps.

Ms. Mahak Garg Dr. Tanu jain Convenor - Ajit Singh

The members of the Entrepreneurship cell conducted a QNA Session with Ms. Mahak Garg who is the PGP Director at Master's Union, A renowned business school. In the session, the job market and entrepreneurship was discussed in detail. The audience gained valuable insights from the session.

On the Second day, we hosted Dr. Tanu Jain, who is an ex-bureaucrat and a renowned Indian Civil Services coach with over 640K+ Followers on Instagram and is the founder of Tathastu ICS institute. The audience intuitively engaged with the speaker, following with a series of questions from their side which made the session interactive.