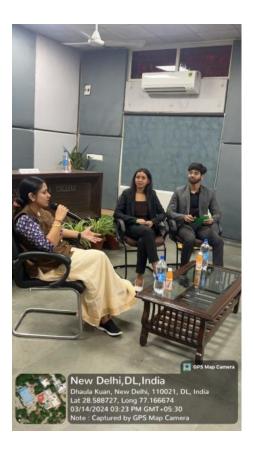

Ms. Mahak Garg Dr. Tanu jain Convenor - Ajit Singh

The members of the Entrepreneurship cell conducted a QNA Session with Ms. Mahak Garg who is the PGP Director at Master's Union, A renowned business school. In the session, the job market and entrepreneurship was discussed in detail. The audience gained valuable insights from the session.

On the Second day, we hosted Dr. Tanu Jain, who is an ex-bureaucrat and a renowned Indian Civil Services coach with over 640K+ Followers on Instagram and is the founder of Tathastu ICS institute. The audience intuitively engaged with the speaker, following with a series of questions from their side which made the session interactive.

### Session with Dr. Tanu Jain

ETALK also included a competition named "Entrelife" which consisted of 3 rounds. The teams were tested on their problem-solving skills and displayed remarkable enthusiasm which made the event objectively more successful.