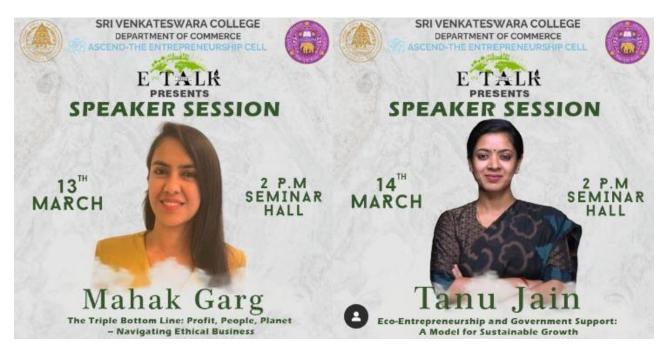

### **REPORT ON ETALK**

ASCEND - The Entrepreneurship Cell of Sri Venkateswara College organized its Annual event, ETALK, on 13<sup>th</sup> and 14<sup>th</sup> March 2024. The event was conducted in offline mode in the seminar hall of the college. The event took off on the first day with the Convenor of the E-Cell, Mr. Ajit Singh, giving his introductory remarks and highlighting the scope of activities undertaken by the Entrepreneurship Cell. He welcomed the speaker, Mahak Garg, and the participants of the event. The teachers of the Department of Commerce welcomed all the dignitaries and the audience. The event commenced with the lighting of the lamps.

Ms. Mahak Garg Dr. Tanu jain Convenor - Ajit Singh

The members of the Entrepreneurship cell conducted a QNA Session with Ms. Mahak Garg who is the PGP Director at Master's Union, A renowned business school. In the session, the job market and entrepreneurship was discussed in detail. The audience gained valuable insights from the session.

On the Second day, we hosted Dr. Tanu Jain, who is an ex-bureaucrat and a renowned Indian Civil Services coach with over 640K+ Followers on Instagram and is the founder of Tathastu ICS institute. The audience intuitively engaged with the speaker, following with a series of questions from their side which made the session interactive.

### Session with Dr. Tanu Jain

ETALK also included a competition named "Entrelife" which consisted of 3 rounds. The teams were tested on their problem-solving skills and displayed remarkable enthusiasm which made the event objectively more successful.