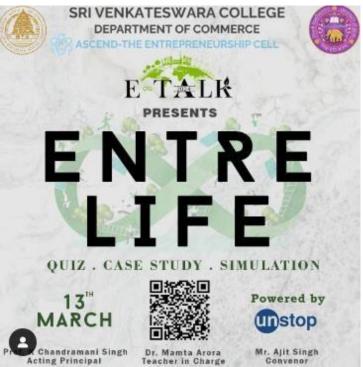

### Session with Dr. Tanu Jain

ETALK also included a competition named "Entrelife" which consisted of 3 rounds. The teams were tested on their problem-solving skills and displayed remarkable enthusiasm which made the event objectively more successful.