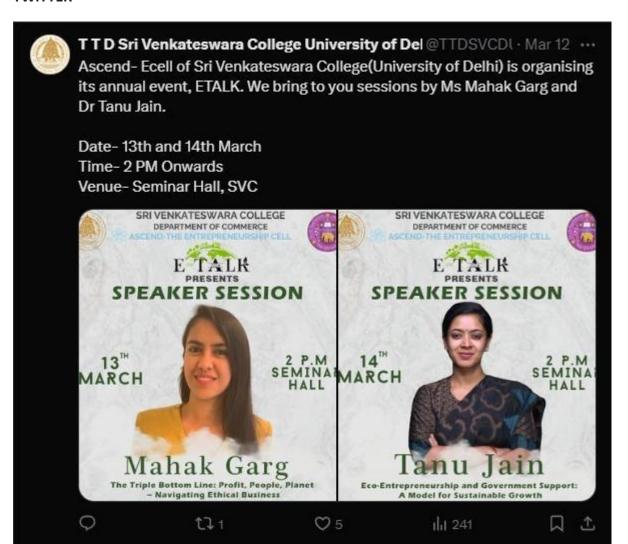

### **REPORT ON ETALK**

ASCEND - The Entrepreneurship Cell of Sri Venkateswara College organized its Annual event, ETALK, on 13<sup>th</sup> and 14<sup>th</sup> March 2024. The event was conducted in offline mode in the seminar hall of the college. The event took off on the first day with the Convenor of the E-Cell, Mr. Ajit Singh, giving his introductory remarks and highlighting the scope of activities undertaken by the Entrepreneurship Cell. He welcomed the speaker, Mahak Garg, and the participants of the event. The teachers of the Department of Commerce welcomed all the dignitaries and the audience. The event commenced with the lighting of the lamps.

| INVITED SPEAKERS WITH AFFLIATION DETAILS ( IF ANY) | <ul> <li>Mahak Garg         (PGP TBM Director – Master's Union)</li> <li>Dr. Tanu Jain         (Ex- Bureaucrat, Founder – Tathastu ICS)</li> </ul>                                                      |
|----------------------------------------------------|---------------------------------------------------------------------------------------------------------------------------------------------------------------------------------------------------------|
| OUTCOMES                                           | <ul> <li>Audience was inspired from the speaker's life experiences.</li> <li>Participating teams gained valuable experience and feedbacks, critically enhancing their problem-solving skills</li> </ul> |