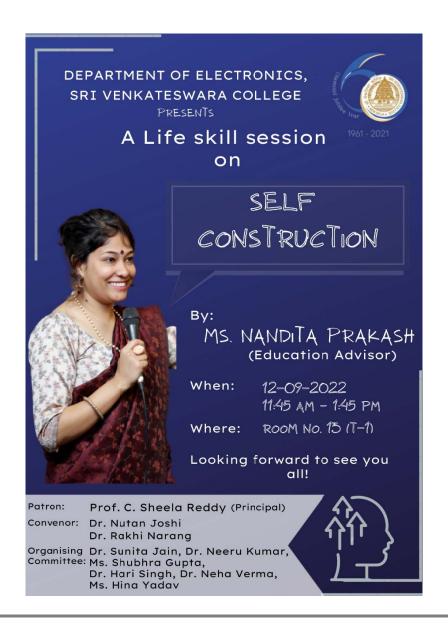

m an online to offline mode of teaching, learning and evaluation was also a big challenge to surpass. Resilience-the ability to withstand adversity and cope up with difficult and challenging life situations is a special skill which can be gradually developed and evolved.

This was an initiative by the Department of Electronics to create an awareness among the students towards the important Life Skills such as Resilience and Self construction through introspection, self-analysis, and realization.

During the session students were given situations and their reactions were noted. The activities helped them to do self-analysis in order to identify their positive and negative traits, draw their mountain of challenges & further build a road map to their future.

#### **Proofs**

#### a. Poster



## b. Geotagged Pictures









| c. <u>Attend</u>                                            | lance                                                           |                     |                 |  |
|-------------------------------------------------------------|-----------------------------------------------------------------|---------------------|-----------------|--|
| Life Skills Servion on Self Constructions Date - 12/09/2022 |                                                                 |                     |                 |  |
|                                                             | AHendance                                                       | Sheet               |                 |  |
| S.No.                                                       | Name & C