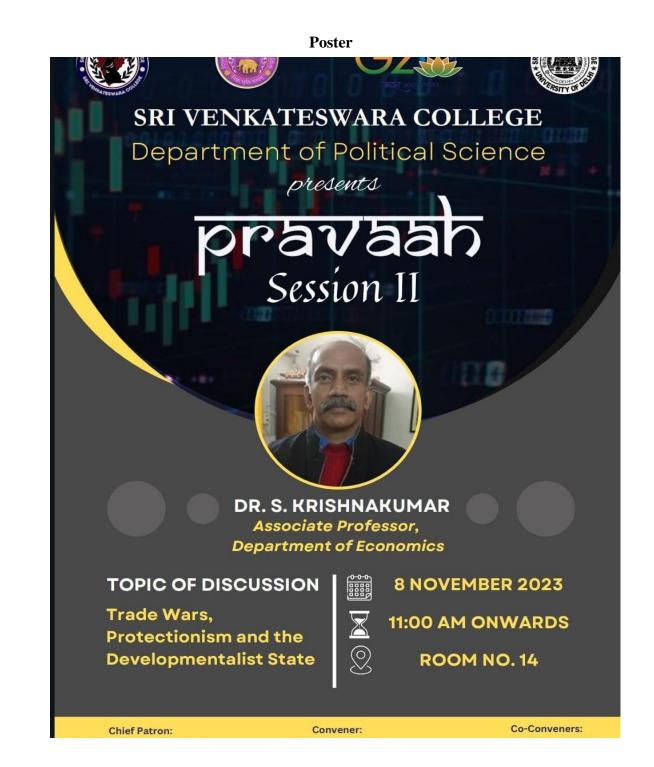

## EVENT REPORT

**NAME OF THE EVENT:** Lecture on "Trade Wars, Protectionism and the developmentalist State"

| DATE:                                            | DEPARTMENT:       | COMMITTEE/SOCIET<br>Y:                     | COORDINATORS<br>NAME:                                                                                                                                                       |
|--------------------------------------------------|-------------------|--------------------------------------------|-----------------------------------------------------------------------------------------------------------------------------------------------------------------------------|
| 08th<br>November 2023                            | Political Science | Political Science Students'<br>Association | Chief patron: Prof. K<br>Chandramani Singh<br>Convener: Dr. Namita<br>Pandey (Teacher in<br>charge), Co-<br>Conveners: Mr.<br>Ashish Kumar<br>Thakur,<br>Dr. Haokam Vaiphei |
| TIME:                                            | VENUE:            | NUMBER OF<br>PARTICIPANTS:                 | NATURE:                                                                                                                                                                     |
| 11:00 AM<br>onwards                              | Room no.14        | 68                                         | Offline                                                                                                                                                                     |
| FINANCIAL<br>SUPPORT/ASSI<br>STANCE (if<br>any): | NA                |                                            |                                                                                                                                                                             |

## **BRIEF INFORMATION ABOUT THE EVENT**

.

|                                                  | Lecture on "TRADE WARS,                                                                                                                                                                                                                                                                                                                                                         |
|--------------------------------------------------|---------------------------------------------------------------------------------------------------------------------------------------------------------------------------------------------------------------------------------------------------------------------------------------------------------------------------------------------------------------------------------|
| TOPIC/SUBJECT OF THE ACTIVITY                    | PROTECTIONISM AND THE                                                                                                                                                                                                                                                                                                                                                           |
|                                                  | DEVLOPMENATLIST STATE"                                                                                                                                                                                                                                                                                                                                                          |
| OBJECTIVE                                        | Exploring the model of protectionism and<br>developmentalist state in global economy                                                                                                                                                                                                                                                                                            |
| METHODOLOGY                                      | 1- Opening speech by student introducing the topic of discussion and the lecturer                                                                                                                                                                                                                                                                                               |
|                                                  | <ul><li>2- Lecture delivered by Prof. S</li><li>Krishnakumar</li><li>3- Vote of thanks</li></ul>                                                                                                                                                                                                                                                                                |
| INVITED SPEAKERS<br>WITH AFFILIATION (IF<br>ANY) | Prof. S. Krishnakumar, from the Department of<br>Economics at Sri Venkateswara College,<br>University of Delhi, holds a PhD in Economics<br>from JNU. His research covers topics like Global<br>Liquidity, the International Monetary System,<br>and Keynesian economics, while his teaching<br>interests span Macroeconomics, International<br>Economics, and Economic History |
| OUTCOMES                                         | Offered insights on global economics and<br>encouraged interactive dialogue among<br>attendees.                                                                                                                                                                                                                                                                                 |