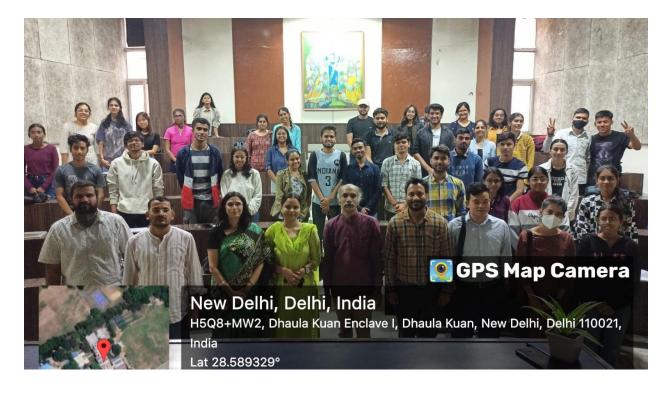

## EVENT REPORT

**NAME OF THE EVENT:** Lecture on "Trade Wars, Protectionism and the developmentalist State"

| DATE:                                            | DEPARTMENT:       | COMMITTEE/SOCIET<br>Y:                     | COORDINATORS<br>NAME:                                                                                                                                                       |
|--------------------------------------------------|-------------------|--------------------------------------------|-----------------------------------------------------------------------------------------------------------------------------------------------------------------------------|
| 08th<br>November 2023                            | Political Science | Political Science Students'<br>Association | Chief patron: Prof. K<br>Chandramani Singh<br>Convener: Dr. Namita<br>Pandey (Teacher in<br>charge), Co-<br>Conveners: Mr.<br>Ashish Kumar<br>Thakur,<br>Dr. Haokam Vaiphei |
| TIME:                                            | VENUE:            | NUMBER OF<br>PARTICIPANTS:                 | NATURE:                                                                                                                                                                     |
| 11:00 AM<br>onwards                              | Room no.14        | 68                                         | Offline                                                                                                                                                                     |
| FINANCIAL<br>SUPPORT/ASSI<br>STANCE (if<br>any): | NA                |                                            |                                                                                                                                                                             |

## **BRIEF INFORMATION ABOUT THE EVENT**

.

|                                                  | Lecture on "TRADE WARS,                                                                                                                                                                                                                                                                                                                                                         |
|--------------------------------------------------|---------------------------------------------------------------------------------------------------------------------------------------------------------------------------------------------------------------------------------------------------------------------------------------------------------------------------------------------------------------------------------|
| TOPIC/SUBJECT OF THE ACTIVITY                    | PROTECTIONISM AND THE                                                                                                                                                                                                                                                                                                                                                           |
|                                                  | DEVLOPMENATLIST STATE"                                                                                                                                                                                                                                                                                                                                                          |
| OBJECTIVE                                        | Exploring the model of protectionism and<br>developmentalist state in global economy                                                                                                                                                                                                                                                                                            |
| METHODOLOGY                                      | 1- Opening speech by student introducing the topic of discussion and the lecturer                                                                                                                                                                                                                                                                                               |
|                                                  | <ul><li>2- Lecture delivered by Prof. S</li><li>Krishnakumar</li><li>3- Vote of thanks</li></ul>                                                                                                                                                                                                                                                                                |
| INVITED SPEAKERS<br>WITH AFFILIATION (IF<br>ANY) | Prof. S. Krishnakumar, from the Department of<br>Economics at Sri Venkateswara College,<br>University of Delhi, holds a PhD in Economics<br>from JNU. His research covers topics like Global<br>Liquidity, the International Monetary System,<br>and Keynesian economics, while his teaching<br>interests span Macroeconomics, International<br>Economics, and Economic History |
| OUTCOMES                                         | Offered insights on global economics and<br>encouraged interactive dialogue among<br>attendees.                                                                                                                                                                                                                                                                                 |