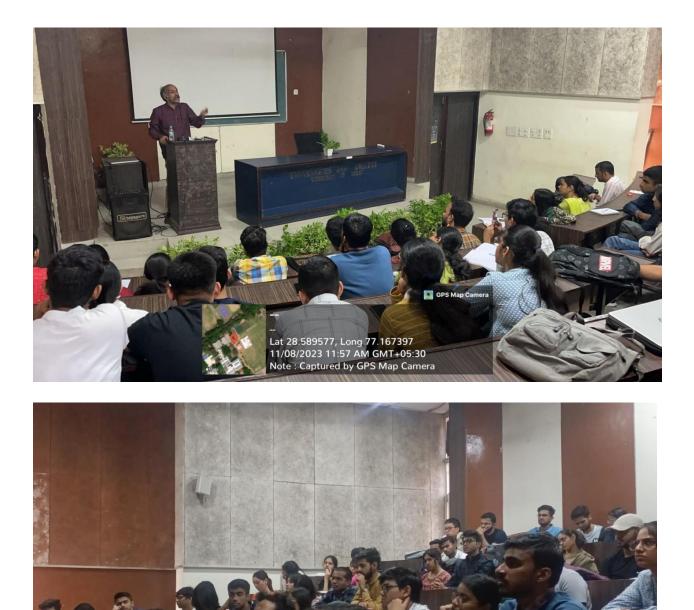

## **BRIEF INFORMATION ABOUT THE EVENT**

.

|                                                  | Lecture on "TRADE WARS,                                                                                                                                                                                                                                                                                                                                                         |
|--------------------------------------------------|---------------------------------------------------------------------------------------------------------------------------------------------------------------------------------------------------------------------------------------------------------------------------------------------------------------------------------------------------------------------------------|
| TOPIC/SUBJECT OF THE ACTIVITY                    | PROTECTIONISM AND THE                                                                                                                                                                                                                                                                                                                                                           |
|                                                  | DEVLOPMENATLIST STATE"                                                                                                                                                                                                                                                                                                                                                          |
| OBJECTIVE                                        | Exploring the model of protectionism and<br>developmentalist state in global economy                                                                                                                                                                                                                                                                                            |
| METHODOLOGY                                      | 1- Opening speech by student introducing the topic of discussion and the lecturer                                                                                                                                                                                                                                                                                               |
|                                                  | <ul><li>2- Lecture delivered by Prof. S</li><li>Krishnakumar</li><li>3- Vote of thanks</li></ul>                                                                                                                                                                                                                                                                                |
| INVITED SPEAKERS<br>WITH AFFILIATION (IF<br>ANY) | Prof. S. Krishnakumar, from the Department of<br>Economics at Sri Venkateswara College,<br>University of Delhi, holds a PhD in Economics<br>from JNU. His research covers topics like Global<br>Liquidity, the International Monetary System,<br>and Keynesian economics, while his teaching<br>interests span Macroeconomics, International<br>Economics, and Economic History |
| OUTCOMES                                         | Offered insights on global economics and<br>encouraged interactive dialogue among<br>attendees.                                                                                                                                                                                                                                                                                 |