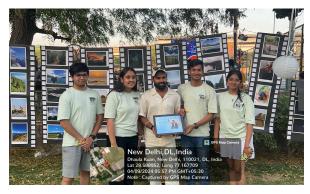

# **Effulgence Photos**

Effulgence, The Photography Society, Sri Venkateswara College, stands as one of the most successful societies in the DU circuit. With a rich legacy of acclaimed photographers, our alumni have left indelible marks with prestigious platforms like National Geographic, Netflix, and Canon India. Comprising passionate photography enthusiasts, we curate engaging activities such as captivating photo walks, informative expeditions, and dynamic events, culminating in our much-anticipated Annual Exhibition, 'Kodachrome', which consistently draws crowds of over a thousand attendees.In line with our commitment to photographic excellence, Effulgence Photography Society proudly presented "Kodachrome" during Nexus '24. This captivating event served as a platform to showcase the mesmerizing moments captured by our talented members throughout the year. Attendees were also treated to an array of meticulously crafted postcards, bookmarks, and stickers available exclusively at our stall. "Kodachrome '24" featured three exciting main events, adding to the festival's vibrant atmosphere.

The crowning glory of Nexus '24 was undoubtedly our Annual Exhibition, which captivated audiences and left a lasting impression. The demand for our meticulously crafted bookmarks and postcards surpassed all expectations, with stocks depleted by the end of the festival, a testament to the enduring appeal of Effulgence Photography Society's artistic endeavours.