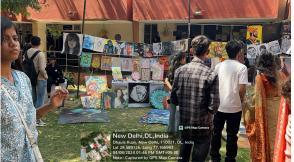

Apart from that, the stalls were also a point of attraction for the students. We had two types of stalls placed at the main ground and rock garden. There were food stalls, with multiple varieties of food and drinks, small businesses, tarot card reading. The highlight of it all was the photobooth which attracted the most footfall.

#### **Leonci**

The Leonci Art Society fosters a dynamic and inclusive artistic environment at Sri Venkateswara College. Through captivating exhibitions showcasing diverse styles and engaging workshops open to all backgrounds, the society celebrates a wide range of artistic voices. This commitment to inclusivity fosters a rich tapestry of creativity, where every student feels empowered to express themselves artistically. As a vibrant cornerstone of the college's artistic landscape, the Leonci Art Society plays a crucial role in nurturing student talent and promoting artistic appreciation.

The **AZMAT** art exhibition returned, presenting its latest iteration titled "Kaleidoscopic Reverie." This immersive experience offered a vibrant fusion of artistic disciplines, orchestrated into a mesmerizing symphony of colours. Each vantage point unveiled unexpected wonders, blurring the boundaries between dream and reality. Culminating a year-long endeavour by the Leonci Art Society, the exhibition showcased a diverse collection and welcomed participation through various competitions.