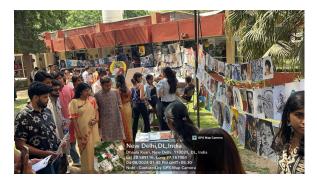

Apart from that, the stalls were also a point of attraction for the students. We had two types of stalls placed at the main ground and rock garden. There were food stalls, with multiple varieties of food and drinks, small businesses, tarot card reading. The highlight of it all was the photobooth which attracted the most footfall.

The **AZMAT** art exhibition returned, presenting its latest iteration titled "Kaleidoscopic Reverie." This immersive experience offered a vibrant fusion of artistic disciplines, orchestrated into a mesmerizing symphony of colours. Each vantage point unveiled unexpected wonders, blurring the boundaries between dream and reality. Culminating a year-long endeavour by the Leonci Art Society, the exhibition showcased a diverse collection and welcomed participation through various competitions.