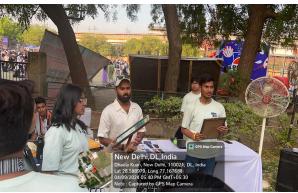

#### DAY 1

Day 1 of nexus began with the welcome of the guest of honour Ms. Jayaprabha Menon and the chief guest Major General P.C. Panjikar, principal Prof. Vajala Ravi, Vice Principal, Prof. K. Chandramani Singh by Prarthna Sajnani, Cultural Secretary and Srijal Jain, Treasurer of the Fine Arts Association. It was followed by the lamp lighting, an introduction of Nexus by the convenor of the Fine Arts Association- Prof. Om Prakash, welcome address by Prof. Anant Pandey, presentation of saplings and felicitation, speech of the Principal and Chief Guest concluded by a vote of thanks by Amber Govil the President of Fine Arts Association. Simultaneously all the cultural societies began their events with utmost excitement in various locations of our college. Conquiztadors' event 'You've got Email'- an entertainment quiz was followed by their next event called 'Robbing Peter to Paypal'.