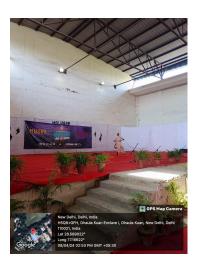

#### DAY 1

Day 1 of nexus began with the welcome of the guest of honour Ms. Jayaprabha Menon and the chief guest Major General P.C. Panjikar, principal Prof. Vajala Ravi, Vice Principal, Prof. K. Chandramani Singh by Prarthna Sajnani, Cultural Secretary and Srijal Jain, Treasurer of the Fine Arts Association. It was followed by the lamp lighting, an introduction of Nexus by the convenor of the Fine Arts Association- Prof. Om Prakash, welcome address by Prof. Anant Pandey, presentation of saplings and felicitation, speech of the Principal and Chief Guest concluded by a vote of thanks by Amber Govil the President of Fine Arts Association. Simultaneously all the cultural societies began their events with utmost excitement in various locations of our college. Conquiztadors' event 'You've got Email'- an entertainment quiz was followed by their next event called 'Robbing Peter to Paypal'.

#### DAY 3

The third and last day of NEXUS was exceptional and spectacular in every way possible. It was a star nite which started at 6 PM and the artist was the unmatched Mohit Chauhan whose mellifluous voice swept through the crowd, leaving everyone mesmerised and lost in the music. It was a once in a lifetime experience for the audience where time seemed to stand still, making it a night to remember for everyone who attended.