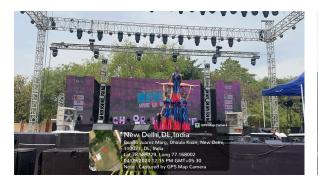

#### DAY 3

The third and last day of NEXUS was exceptional and spectacular in every way possible. It was a star nite which started at 6 PM and the artist was the unmatched Mohit Chauhan whose mellifluous voice swept through the crowd, leaving everyone mesmerised and lost in the music. It was a once in a lifetime experience for the audience where time seemed to stand still, making it a night to remember for everyone who attended.