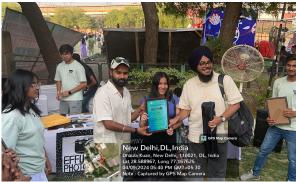

#### DAY 1

Day 1 of nexus began with the welcome of the guest of honour Ms. Jayaprabha Menon and the chief guest Major General P.C. Panjikar, principal Prof. Vajala Ravi, Vice Principal, Prof. K. Chandramani Singh by Prarthna Sajnani, Cultural Secretary and Srijal Jain, Treasurer of the Fine Arts Association. It was followed by the lamp lighting, an introduction of Nexus by the convenor of the Fine Arts Association- Prof. Om Prakash, welcome address by Prof. Anant Pandey, presentation of saplings and felicitation, speech of the Principal and Chief Guest concluded by a vote of thanks by Amber Govil the President of Fine Arts Association. Simultaneously all the cultural societies began their events with utmost excitement in various locations of our college. Conquiztadors' event 'You've got Email'- an entertainment quiz was followed by their next event called 'Robbing Peter to Paypal'.

After the inauguration, the main stage was surrounded with melodious voices with Crescendo's event- Battle of Bands followed by a duet instrumental competition- Riff Rumble. Verbum conducted its improv competition- Yes And.., Leonci held a live sketching competition - Yatharth and an exhibition competition- Opera de Arte, Verve organised the crew vs crew and one vs one battles- Kurukshetra. Petrichor's creative