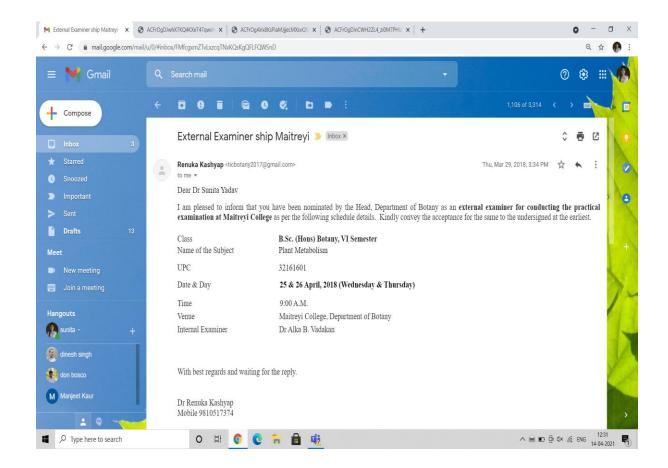

in April -May 2018:

| Semester | Practical                  | External Examiner  |                                |                  |                     |  |
|----------|----------------------------|--------------------|--------------------------------|------------------|---------------------|--|
|          |                            | Name of<br>Teacher | College                        | E-mail ID        | Telephone<br>Number |  |
| П        | C4: Differential Equations | Swarn<br>Singh     | Sri<br>Venkateswara<br>College | ssingh@svc.ac.in | 9818627285          |  |

The college may contact the external examiner for the date and time of the practical examination.

**HEAD** 

# 2017-18 PARTICIPATION OF TEACHERS IN BOS, COMMITTEE OF COURSES, COURSE REVISION, QUESTION PAPER SETTING



# 2017-18 PARTICIPATION OF TEACHERS IN BOS, COMMITTEE OF COURSES, COURSE REVISION, QUESTION PAPER SETTING





#### DEPARTMENT OF HISTORY UNIVERSITY OF DELHI DELHI – 110007. Phone No. 011-27666659

Ref. No. FASS/History/2017

Dated: 23rd Oct., 2017

| To                               |                     |
|----------------------------------|---------------------|
| The Member of Board of Examiners |                     |
| Paper Code 231151, 231173, 62311 | 101,62811103,231181 |
| PaperTitle Healony -T: History   |                     |
| History of India from the East   |                     |
| J.O Hubbly -I                    |                     |
| B.A./B.Com/B.Sc. (H)(Prog.)      |                     |
| Semester/Annual                  |                     |
| Nov./Dec. 2017