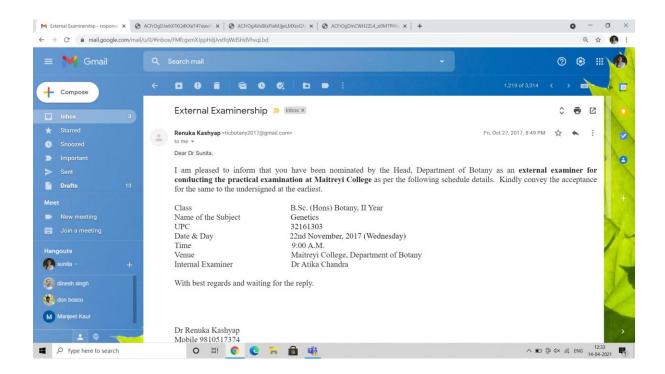

|                  |                     |  |
|----------|----------------------------|--------------------|--------------------------------|------------------|---------------------|--|
|          |                            | Name of<br>Teacher | College                        | E-mail ID        | Telephone<br>Number |  |
| П        | C4: Differential Equations | Swarn<br>Singh     | Sri<br>Venkateswara<br>College | ssingh@svc.ac.in | 9818627285          |  |

The college may contact the external examiner for the date and time of the practical examination.

**HEAD** 

# 2017-18 PARTICIPATION OF TEACHERS IN BOS, COMMITTEE OF COURSES, COURSE REVISION, QUESTION PAPER SETTING



# 2017-18 PARTICIPATION OF TEACHERS IN BOS, COMMITTEE OF COURSES, COURSE REVISION, QUESTION PAPER SETTING





#### DEPARTMENT OF HISTORY UNIVERSITY OF DELHI DELHI – 110007. Phone No. 011-27666659

Ref. No. FASS/History/2017

Dated: 23rd Oct., 2017

| To                               |                     |
|----------------------------------|---------------------|
| The Member of Board of Examiners |                     |
| Paper Code 231151, 231173, 62311 | 101,62811103,231181 |
| PaperTitle Healony -T: History   |                     |
| History of India from the East   |                     |
| J.O Hubbly -I                    |                     |
| B.A./B.Com/B.Sc. (H)(Prog.)      |                     |
| Semester/Annual                  |                     |
| Nov./Dec. 2017                   |                     |

Dear Dr. Neerey Sahay

You have been appointed as member of the Bo