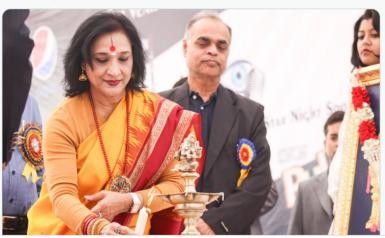

### Highlights from NEXUS

SHARE

f

 $\square$ 

**#Nexus2018** | **#Live** | The chief guest, Ms. Ranjana Gauhar, a Padma Shri awardee, lights the lamp at **#Nexus**, Sri Venkateswara College to inaugurate the fest. Stay tuned for more live updates from the fest!

Photo by Akarsh Mathur for DU Beat.