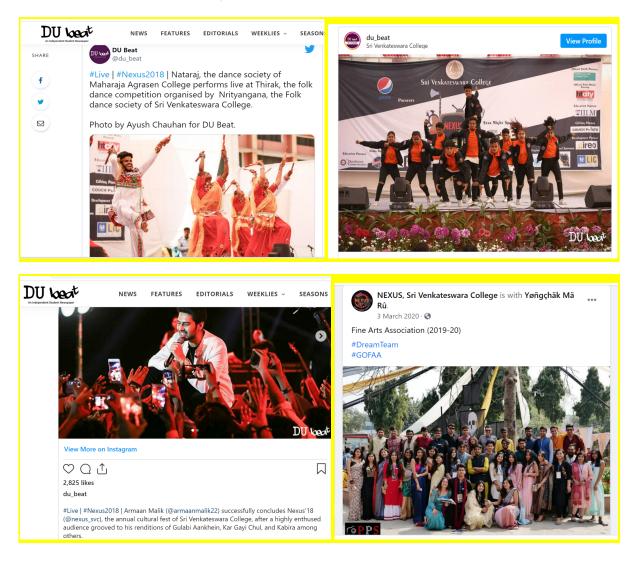

## <u>Annual cultural fest NEXUS</u>

At Sri Venkateswara College, its annual cultural fest 'Nexus' is the much sought after annual event. The event is organized jointly by the Fine Arts association and the elected student's union during the months of February or March. Spread across three days, it welcomes students from all colleges under Delhi University and is known for providing an enthralling experience. Nexus puts together a series of competitive as well as non competitive events for students to participate in, thus not only promoting the arts but also providing the students with an incentive to create more. While the days are spent in student participation, the evenings are dedicated to a series of live performances, bringing some of the best artists from the country in the fields of sufi, rock and pop.

Past festivals have seen the likes of Ankit Tiwari, Jubin Nautiyal, Kailash Kher, Sunidhi Chauhan, Armaan Malik and bands such as Indian Ocean performing to a crowd of over 10,000 students, guaranteeing an evening full of memories and fun. Since its inception, Nexus has quickly built a reputation for being one of the most well organized cultural festivals in Delhi University- surely a fruit of all the dedication and hard work it is put together with.

### Highlights from NEXUS

SHARE

f

 $\square$ 

**#Nexus2018** | **#Live** | The chief guest, Ms. Ranjana Gauhar, a Padma Shri awardee, lights the lamp at **#Nexus**, Sri Venkateswara College to inaugurate the fest. Stay tuned for more live updates from the fest!

Photo by Akarsh Mathur for DU Beat.