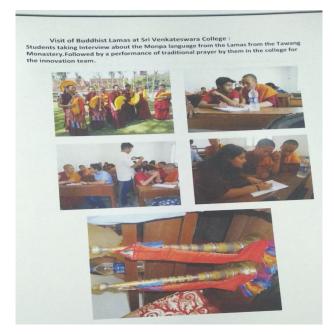

#### Visit of Buddhist Lamas at Sri Venkateswara College.

Students interviewed them about Monpa language from the Lamas from Tawang monastry, followed by a performance of traditional prayer by them in the college.

Students got to know about Buddhism, their language, especially endangered Monpa language and their culture.

**Socio Economic inclusivity:** Sri Venkateswara college accommodates students from different social and economic backgrounds. It tries to help the students from economically weaker backgrounds by having separate cutoffs for students of EWS category. Students are offered fee concessions. Book banks are created to provide students from weaker economic sections with reading material and subject books.