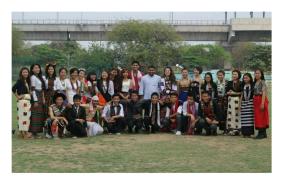

#### **Regional inclusivity:**

The college has a vibrant North eastern students cell. The society also organizes cultural festivals and conducts seminars and workshops to create awareness about orth east among other students.

Events-

1.Freshers day celebration

All these students of Sri Venkateswara college performed various folk dances from the different parts of the Northeast region.

- In 2016 a seminar was conducted on the theme 'ILLEGAL MIGRATION PROBLEM IN NORTHEAST INDIA' Speaker for the seminar was Sri Upamanyu Hazarika, Senior Advocate of Supreme Court
- In 2017 a talk was organised on "The role of North-East in India's Act East Policy" The Speaker of the seminar was Shri AASHISH BHAVE, Eminent thinker of social worker secretary, Northeast -East Centre, Delhi.