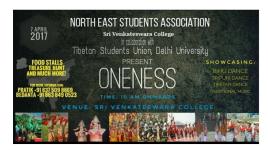

#### **3.Annual Fest**

Annual fest was conducted on 7 April,2017

For the annual fest, different colleges participated and presented various folk dances of the different states of Northeast.

Showcasing the traditional outfits of each and every state by the students of Sri Venkateswara College.

On the day of the fest, a seminar was conducted.

The Speaker of the seminar was Shri AASHISH BHAVE, Eminent thinker of social worker secretary, Northeast -East Centre, Delhi.