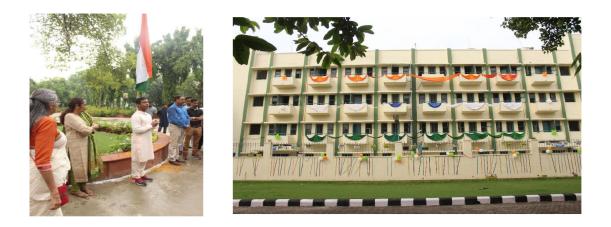

#### **Republic Day celebration**

The 71st Republic Day of India was celebrated with patriotic fervor at Sri Venkateswara College on 26th January 2020. The ceremony took place in the presence of Principal ma'am Dr.P.Hemalatha Reddy, wardens, faculty, staff members, Hostel Presidents and the residents, filled with a feeling of patriotism and dedication, gathered on the terrace of College building. The celebration started with the hoisting of the National Flag at 9:00 am, followed by the National Anthem. Speeches were delivered by Principal ma'am and teachers who highlighted the importance of Constitution and its unique features. Their speeches also gave an inspiration to the students to achieve their goals. There were performances by the students, giving a glimpse of the diversity in unity of the nation. The program ended with the message to create a great nation through collective efforts from all individual. Sweets were distributed among everyone. In the afternoon, after the lunch hours, there was screening of patriotic movie arranged in Seminar Hall.