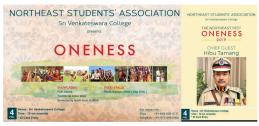

#### **Regional inclusivity:**

The college has a vibrant North eastern students cell. The society also organizes cultural festivals and conducts seminars and workshops to create awareness about orth east among other students.

## The annual fest was conducted on 4 February 2019 in the Conference Hall of Venky college.

The chief guest for the fest was Hibu Tamang, IPS Officer and the speaker for the fest was Angomcha Bimol Akhoijam,