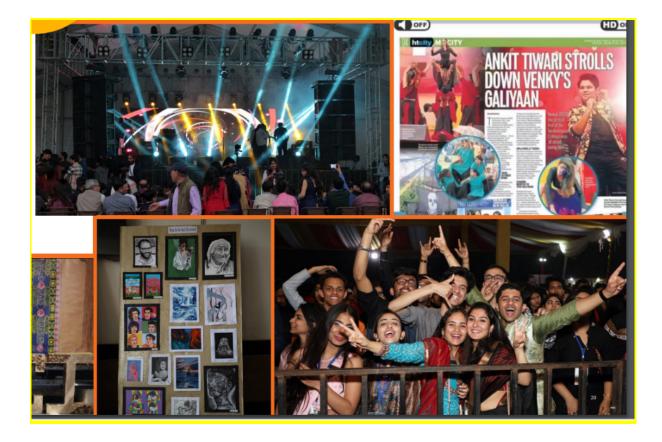

## <u>Annual cultural fest NEXUS</u>

At Sri Venkateswara College, its annual cultural fest 'Nexus' is the much sought after annual event. The event is organized jointly by the Fine Arts association and the elected student's union during the months of February or March. Spread across three days, it welcomes students from all colleges under Delhi University and is known for providing an enthralling experience. Nexus puts together a series of competitive as well as non competitive events for students to participate in, thus not only promoting the arts but also providing the students with an incentive to create more. While the days are spent in student participation, the evenings are dedicated to a series of live performances, bringing some of the best artists from the country in the fields of sufi, rock and pop.

Past festivals have seen the likes of Ankit Tiwari, Jubin Nautiyal, Kailash Kher, Sunidhi Chauhan, Armaan Malik and bands such as Indian Ocean performing to a crowd of over 10,000 students, guaranteeing an evening full of memories and fun. Since its inception, Nexus has quickly built a reputation for being one of the most well organized cultural festivals in Delhi University- surely a fruit of all the dedication and hard work it is put together with.