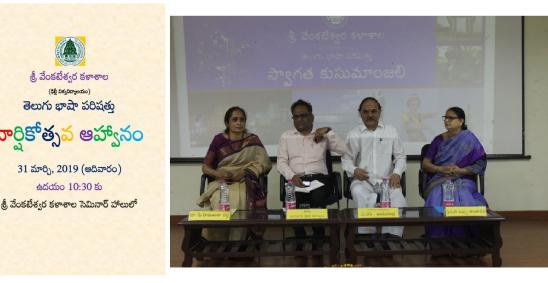

#### **TELUGU BHASHA PARISHIT**

Justice A.S. Jaya Chander (Districts and session court, New Delhi), Prof. Madabhushi Sridhar Acharyulu (School of law, Bennet University) &Smt Pappu Santha Devi (Writer) were the guests. Principal Hemalatha Reddy inaugurated the programme.