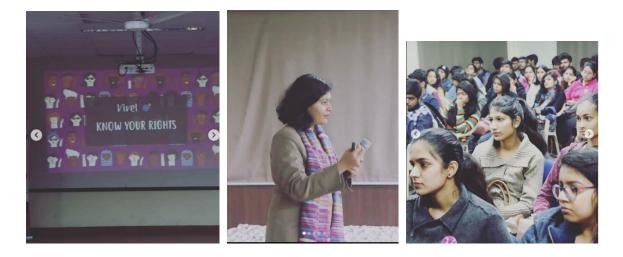

WDC organised the #AbSamjhautaNahin Know your Rights session by Josh talk in association with Vivel, a legal awareness workshop. Every participant was provided with a josh talk certificate. It was organised in the seminar hall on the 31st of January to tell women all across the college that it is important for them to know their worth and right, it was a successful event.