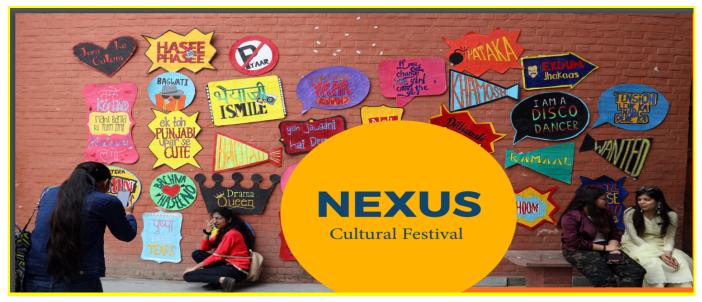

## <u>Annual cultural fest NEXUS</u>

At Sri Venkateswara College, its annual cultural fest 'Nexus' is the much sought after annual event. The event is organized jointly by the Fine Arts association and the elected student's union during the months of February or March. Spread across three days, it welcomes students from all colleges under Delhi University and is known for providing an enthralling experience. Nexus puts together a series of competitive as well as non competitive events for students to participate in, thus not only promoting the arts but also providing the students with an incentive to create more. While the days are spent in student participation, the evenings are dedicated to a series of live performances, bringing some of the best artists from the country in the fields of sufi, rock and pop.

Past festivals have seen the likes of Ankit Tiwari, Jubin Nautiyal, Kailash Kher, Sunidhi Chauhan, Armaan Malik and bands such as Indian Ocean performing to a crowd of over 10,000 students, guaranteeing an evening full of memories and fun. Since its inception, Nexus has quickly built a reputation for being one of the most well organized cultural festivals in Delhi University- surely a fruit of all the dedication and hard work it is put together with.

Connect with Nexus at: https://www.facebook.com/nexus.svc/

Media coverage