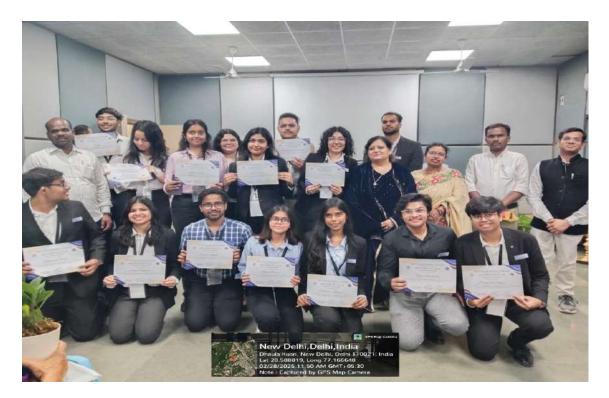

board inspired by the seven deadly sins. Each team rolled the dice to move on the board.

As teams landed on different tiles, they encountered challenging tasks that had to be completed within the stipulated time to earn Virtue Points (VP) or risk accumulating Sin Points (SP). Every choice had consequences, shifting the game's balance between virtue and sin.

After three hours of trials, the competition reached its climax— The Judgment Day. The final test began, where teams with the highest Virtue Points stood on the brink of redemption, while those weighed down by Sin Points faced dire consequences. The most virtuous team ascended victorious and was declared the winner, while the most sinister got the 2<sup>nd</sup> position as the ruler of hell.



# **POSTER**

# **PICTURE OF EVENT**







# LIST OF PARTICIPANTS

| Team Name         | Candidate's Name   | Candidate's Organisation                                  |
|-------------------|--------------------|-----------------------------------------------------------|
| Brand Stormers    | Prabhnoor          | Sri Venkateswara College, University of Delhi (DU)        |
| Brand Stormers    | Manish             | Sri Venkateswara College, University of Delhi (DU)        |
| Corvids           | Palakshi Arora     | Lakshmibai College (LC), University of Delhi (DU), Delhi  |
| Corvids           | Gurman             | Shaheed Bhagat Singh College, New Delhi                   |
| Corvids           | Ankit Raj          | Satyawati College, University of Delhi                    |
| Wizards of Oz     | Kaustubh Shrey     | Satyaw