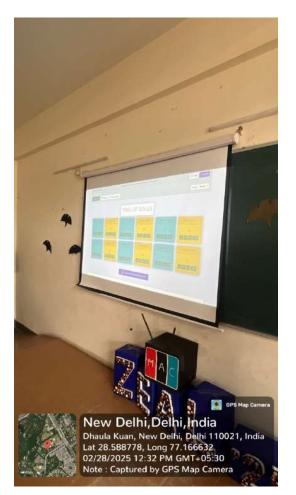

oard inspired by the seven deadly sins. Each team rolled the dice to move on the board.

As teams landed on different tiles, they encountered challenging tasks that had to be completed within the stipulated time to earn Virtue Points (VP) or risk accumulating Sin Points (SP). Every choice had consequences, shifting the game's balance between virtue and sin.

After three hours of trials, the competition reached its climax— The Judgment Day. The final test began, where teams with the highest Virtue Points stood on the brink of redemption, while those weighed down by Sin Points faced dire consequences. The most virtuous team ascended victorious and was declared the winner, while the most sinister got the 2<sup>nd</sup> position as the ruler of hell.



# **POSTER**

# **PICTURE OF EVENT**







# LIST OF PARTICIPANTS

| Team Name         | Candidate's Name   | Candidate's Organisation                                  |
|-------------------|--------------------|-----------------------------------------------------------|
| Brand Stormers    | Prabhnoor          | Sri Venkateswara College, University of Delhi (DU)        |
| Brand Stormers    | Manish             | Sri Venkateswara College, University of Delhi (DU)        |
| Corvids           | Palakshi Arora     | Lakshmibai College (LC), University of Delhi (DU), Delhi  |
| Corvids           | Gurman             | Shaheed Bhagat Singh College, New Delhi                   |
| Corvids           | Ankit Raj          | Satyawati College, University of Delhi                    |
| Wizards of Oz     | Kaustubh Shrey     | Satyawat