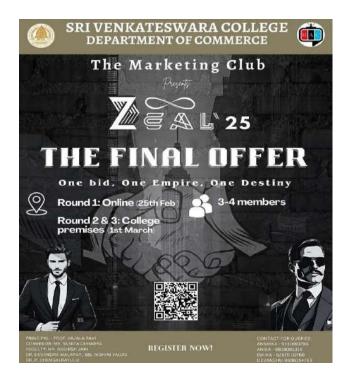

# **POSTER**

# Name of the event: The Final Offer : One Bid , One Empire , One Destiny

# Date: 1<sup>st</sup> March 2025

The competition aimed to judge creativity, presentation skills and overall knowledge of marketing, mergers and acquisition, strategic alliance and negotiations. The judge of the event was Ms. **Swasti Mishra**, an accomplished professional and a proud alumnus of Sri Venkateswara College, currently **a part of the product team at BeFiSc a Fintech Startup**. The event took place in 3 rounds.