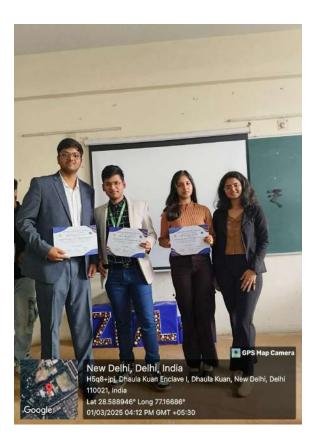

# **WINNERS**

| Position | Team Name            | Candidate's Name | Candidate's Organisation                       |
|----------|----------------------|------------------|------------------------------------------------|
| 1st      | Creative Corps of RJ | Aryan Garg       | Ramjas College, Delhi University               |
| 1st      | Creative Corps of RJ | Astha Singh      | Ramjas College, Delhi University               |
| 1st      | Creative Corps of RJ | Vaibhav Aggarwal | Ramjas College, Delhi University               |
| 2nd      | Market Mavericks     | Aditya Patra     | Shaheed Bhagat Singh College, Delhi University |
| 2nd      | Market Mavericks     | Pushpit Agarwal  | Shaheed Bhagat Singh College, Delhi University |
| 2nd      | Market Mavericks     | Tanvi bathla     | Shaheed Bhagat Singh College, Delhi University |
| 2nd      | Market Mavericks     | Samay Rout       | Shaheed Bhagat Singh College, Delhi University |