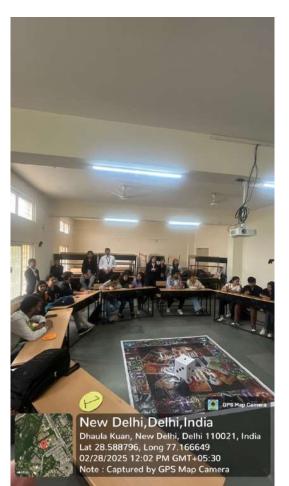

# **PICTURE OF EVENT**

**Round 2:** The competition unfolded in an intense battle of morality and strategy on the Realm of Judgment, hosted on 28th February, 2025 with a visually immersive board inspired by the seven deadly sins. Each team rolled the dice to move on the board.

As teams landed on different tiles, they encountered challenging tasks that had to be completed within the stipulated time to earn Virtue Points (VP) or risk accumulating Sin Points (SP). Every choice had consequences, shifting the game's balance between virtue and sin.

After three hours of trials, the competition reached its climax— The Judgment Day. The final test began, where teams with the highest Virtue Points stood on the brink of redemption, while those weighed down by Sin Points faced dire consequences. The most virtuous team ascended victorious and was declared the winner, while the most sinister got the 2<sup>nd</sup> position as the ruler of hell.